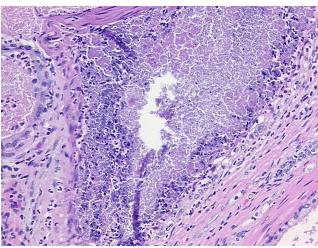

Hypo/Acellular 0%

Stroma:

**Tumor Hypercellular** 

Stroma:

0%

Necrosis: 09

Pathology Verification notes from H&E review:

CASE Diagnosis (from medical center path

report):

Adenocarcinoma of prostate

normal: 40% epithelium, 60% fibromuscular stroma

Age: 63
Gender: Male

**Tumor Grade:** Gleason Score: 3+3=6/10



OriGene Technologies, Inc.

Rockville, MD 20850, US Phone: +1-888-267-4436 https://www.origene.com techsupport@origene.com EU: info-de@origene.com CN: techsupport@origene.cn





Minimum Stage Grouping:

Ш

T (Extent of Primary

Tumor):

N (Lymph node

NX

T2a

metastasis):

M (Distant metastasis): MX

**Storage:** Store FFPE tissue sections at +4°C.

**Stability:** All FFPE tissue sections are stable for 1 year from date of purchase.

## **Product images:**



4x Image



20x Image