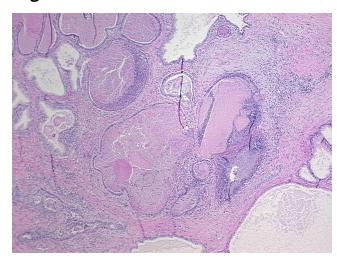

r: 0%
Tumor Hypo/Acellular 0%

Stroma:

**Tumor Hypercellular** 

Stroma:

0%

Necrosis: 09

Pathology Verification notes from H&E review:

CASE Diagnosis (from medical center path

report):

Adenocarcinoma of prostate

normal: 40% epithelium, 60% fibromuscular stroma

Age: 63
Gender: Male

**Tumor Grade:** Gleason Score: 3+3=6/10



OriGene Technologies, Inc.

Rockville, MD 20850, US Phone: +1-888-267-4436 https://www.origene.com techsupport@origene.com EU: info-de@origene.com CN: techsupport@origene.cn





Minimum Stage Grouping:

Ш

T (Extent of Primary

Tumor):

N (Lymph node

NX

T2a

metastasis):

M (Distant metastasis): MX

**Storage:** Store FFPE tissue sections at +4°C.

**Stability:** All FFPE tissue sections are stable for 1 year from date of purchase.

## **Product images:**



4x Image



20x Image