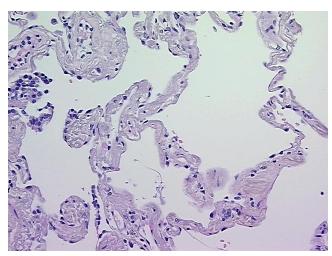

sis (from medical center path

report):

Carcinoma of lung, squamous cell

**Age:** 77

**Gender:** Female

**Tumor Grade:** AJCC G2: Moderately differentiated



**OriGene Technologies, Inc.** 9620 Medical Center Drive, Ste 200

CN: techsupport@origene.cn

Rockville, MD 20850, US Phone: +1-888-267-4436 https://www.origene.com techsupport@origene.com EU: info-de@origene.com Minimum Stage Grouping:

IIB

T (Extent of Primary

Tumor):

T2

N (Lymph node

N1

metastasis):

M (Distant metastasis): MX

Diagnostic Test Results: ERBB1 ~ EGFR ~ Epidermal growth factor receptor! by IHC,Positive; HER2 ~ ERBB2 ~ Neu! by

IHC,Negative

Storage: Store FFPE tissue sections at +4°C.

**Stability:** All FFPE tissue sections are stable for 1 year from date of purchase.

## **Product images:**



4x Image



20x Image