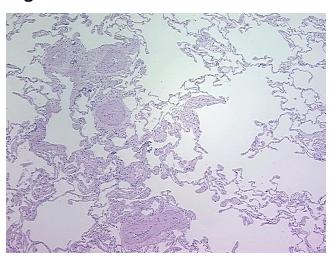

CASE Diagnosis (from medical center path

report):

Carcinoma of lung, squamous cell

**Age:** 77

**Gender:** Female

**Tumor Grade:** AJCC G2: Moderately differentiated



**OriGene Technologies, Inc.** 9620 Medical Center Drive, Ste 200

CN: techsupport@origene.cn

Rockville, MD 20850, US Phone: +1-888-267-4436 https://www.origene.com techsupport@origene.com EU: info-de@origene.com Minimum Stage Grouping:

IIB

T (Extent of Primary

Tumor):

T2

N (Lymph node

N1

metastasis):

M (Distant metastasis): MX

Diagnostic Test Results: ERBB1 ~ EGFR ~ Epidermal growth factor receptor! by IHC,Positive; HER2 ~ ERBB2 ~ Neu! by

IHC,Negative

Storage: Store FFPE tissue sections at +4°C.

**Stability:** All FFPE tissue sections are stable for 1 year from date of purchase.

## **Product images:**



4x Image



20x Image