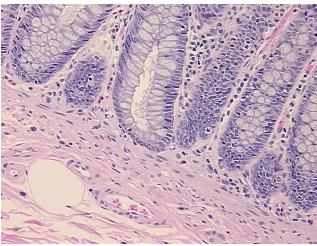

tures: 10% Mucosa, 10% Submucosa, 80% Muscle

CASE Diagnosis (from medical center path

report):

Adenocarcinoma of colon

Age: 63
Gender: Male

**Tumor Grade:** AJCC G1: Well differentiated



**OriGene Technologies, Inc.** 9620 Medical Center Drive, Ste 200

CN: techsupport@origene.cn

Rockville, MD 20850, US Phone: +1-888-267-4436 https://www.origene.com techsupport@origene.com EU: info-de@origene.com



Minimum Stage Grouping:

IIA

T (Extent of Primary

Tumor):

T3

N (Lymph node

N0

metastasis):

M (Distant metastasis): MX

**Diagnostic Test Results:** ERBB1 ~ EGFR ~ Epidermal growth factor receptor! by IHC,Positive

Storage: Store FFPE tissue sections at +4°C.

**Stability:** All FFPE tissue sections are stable for 1 year from date of purchase.

## **Product images:**



4x Image



20x Image