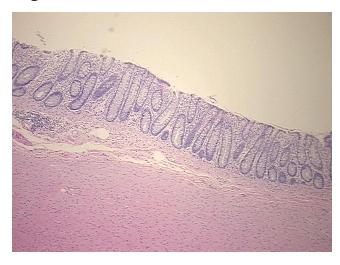

Tumor Structures: 10% Mucosa, 10% Submucosa, 80% Muscle

CASE Diagnosis (from medical center path

report):

Adenocarcinoma of colon

Age: 63
Gender: Male

**Tumor Grade:** AJCC G1: Well differentiated



**OriGene Technologies, Inc.** 9620 Medical Center Drive, Ste 200

CN: techsupport@origene.cn

Rockville, MD 20850, US Phone: +1-888-267-4436 https://www.origene.com techsupport@origene.com EU: info-de@origene.com



Minimum Stage Grouping:

IIA

T (Extent of Primary

Tumor):

T3

N (Lymph node

N0

metastasis):

M (Distant metastasis): MX

**Diagnostic Test Results:** ERBB1 ~ EGFR ~ Epidermal growth factor receptor! by IHC,Positive

Storage: Store FFPE tissue sections at +4°C.

**Stability:** All FFPE tissue sections are stable for 1 year from date of purchase.

## **Product images:**



4x Image



20x Image