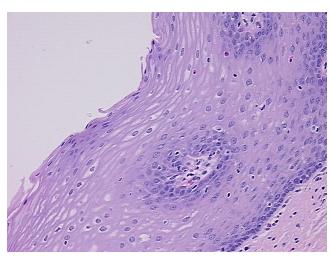

rosis: 09

Pathology Verification notes from H&E review:

Non Tumor Structures: 15% Mucosa, 10% Submucosa, 75% Muscle

CASE Diagnosis (from medical center path

report):

Carcinoma of esophagus, squamous cell

Age: 64
Gender: Male

**Tumor Grade:** AJCC G2: Moderately differentiated



**OriGene Technologies, Inc.** 9620 Medical Center Drive, Ste 200

CN: techsupport@origene.cn

Rockville, MD 20850, US Phone: +1-888-267-4436 https://www.origene.com techsupport@origene.com EU: info-de@origene.com



Minimum Stage Grouping:

Ш

T3

N1

T (Extent of Primary

Tumor):

N (Lymph node

metastasis):

M (Distant metastasis): MX

**Storage:** Store FFPE tissue sections at +4°C.

**Stability:** All FFPE tissue sections are stable for 1 year from date of purchase.

## **Product images:**



4x Image



20x Image