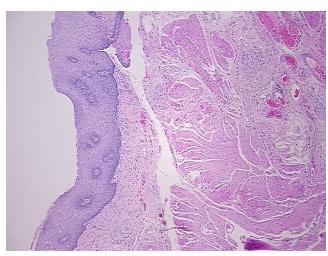

ma:

0%

Necrosis: 09

Pathology Verification notes from H&E review:

Non Tumor Structures: 15% Mucosa, 10% Submucosa, 75% Muscle

CASE Diagnosis (from medical center path

report):

Carcinoma of esophagus, squamous cell

Age: 64
Gender: Male

**Tumor Grade:** AJCC G2: Moderately differentiated



**OriGene Technologies, Inc.** 9620 Medical Center Drive, Ste 200

CN: techsupport@origene.cn

Rockville, MD 20850, US Phone: +1-888-267-4436 https://www.origene.com techsupport@origene.com EU: info-de@origene.com



Minimum Stage Grouping:

Ш

T3

N1

T (Extent of Primary

Tumor):

N (Lymph node

metastasis):

M (Distant metastasis): MX

**Storage:** Store FFPE tissue sections at +4°C.

**Stability:** All FFPE tissue sections are stable for 1 year from date of purchase.

## **Product images:**



4x Image



20x Image