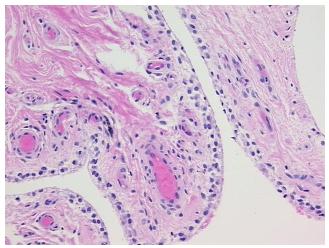

Joint
Site of Finding: Joint
Appearance: R

Sample Diagnosis (from Pathology Verification):

Within normal limits

Normal: 100%
Lesional: 0%
Tumor: 0%
Tumor Hypo/Acellular 0%

Stroma:

Tumor Hypercellular

Stroma:

0%

Necrosis: 0%

Pathology Verification notes from H&E review:

10% synovium, 90% fibrovascular tissue

CASE Diagnosis (from medical center path

report):

Healing tissue changes

Age: 32 Gender: Male

Storage: Store FFPE tissue sections at +4°C.

**OriGene Technologies, Inc.** 9620 Medical Center Drive, Ste 200

CN: techsupport@origene.cn

Rockville, MD 20850, US Phone: +1-888-267-4436 https://www.origene.com techsupport@origene.com EU: info-de@origene.com



Stability:

All FFPE tissue sections are stable for 1 year from date of purchase.

## **Product images:**



4x Image



20x Image