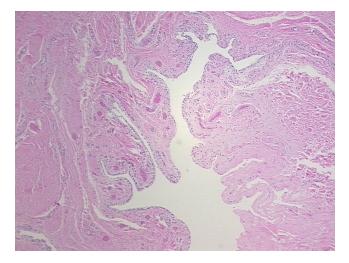

of Origin: Joint
Site of Finding: Joint
Appearance: R

Sample Diagnosis (from Pathology Verification):

Within normal limits

Normal: 100%
Lesional: 0%
Tumor: 0%
Tumor Hypo/Acellular 0%

Stroma:

Tumor Hypercellular

Stroma:

0%

Necrosis: 0%

Pathology Verification notes from H&E review:

10% synovium, 90% fibrovascular tissue

CASE Diagnosis (from medical center path

report):

Healing tissue changes

Age: 32 Gender: Male

Storage: Store FFPE tissue sections at +4°C.

**OriGene Technologies, Inc.** 9620 Medical Center Drive, Ste 200

CN: techsupport@origene.cn

Rockville, MD 20850, US Phone: +1-888-267-4436 https://www.origene.com techsupport@origene.com EU: info-de@origene.com



Stability:

All FFPE tissue sections are stable for 1 year from date of purchase.

## **Product images:**



4x Image



20x Image