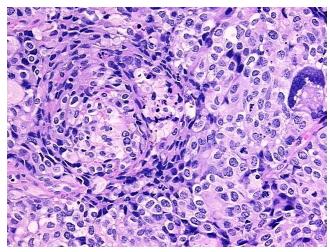

ma:

Tumor Hypercellular 0%

Stroma:

Necrosis: 0%

CASE Diagnosis (from

medical center path

report):

Carcinoma of bladder, transitional cell

Carcinoma of bladder, transitional cell, metastatic

**Age:** 67

Gender: Male

**Tumor Grade:** AJCC G3: Poorly differentiated

0%

Minimum Stage IV

**Grouping:** 

**OriGene Technologies, Inc.** 9620 Medical Center Drive, Ste 200

CN: techsupport@origene.cn

Rockville, MD 20850, US Phone: +1-888-267-4436 https://www.origene.com techsupport@origene.com EU: info-de@origene.com



T (Extent of Primary

Tumor):

N (Lymph node pN1

metastasis):

M (Distant metastasis): pMX

**Storage:** Store FFPE tissue sections at +4°C.

pT3

**Stability:** All FFPE tissue sections are stable for 1 year from date of purchase.

## **Product images:**



4x Image



20x Image