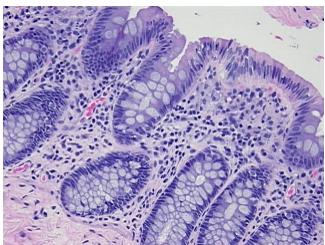

## **Product images:**

4x Image

20x Image

Appearance:

Sample Diagnosis (from Pathology Verification):

Colitis, ulcerative, chronic active

0% Normal: Lesional: 100% 0% Tumor:

Tumor Hypo/Acellular

Stroma:

0%

**Tumor Hypercellular** 

Stroma:

0%

**Necrosis:** 

**Pathology Verification** 

notes from H&E review:

**CASE Diagnosis (from** medical center path

report):

Colitis, ulcerative, chronic active