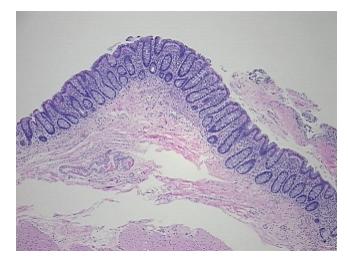

## **Product images:**

4x Image

20x Image

Appearance:

Sample Diagnosis (from Pathology Verification):

Colitis, ulcerative, chronic active

0% Normal: Lesional: 100% 0% Tumor:

Tumor Hypo/Acellular

Stroma:

0%

**Tumor Hypercellular** 

Stroma:

0%

**Necrosis:** 

**Pathology Verification** 

notes from H&E review:

**CASE Diagnosis (from** medical center path

report):

Colitis, ulcerative, chronic active