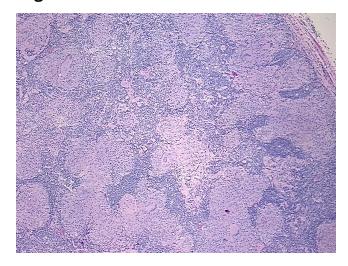

## **Product images:**

4x Image

20x Image

Appearance:

Sample Diagnosis (from Pathology Verification):

Granuloma of lymph node

Lymph node

Lymph node

20% Normal: Lesional: 80% 0% Tumor: 0%

Tumor Hypo/Acellular

Stroma:

Granuloma of lymph node

lesion: the morphologic findings are compatible with a diagnosis of sarcoidosis

59 Age:

Gender: Male

Store FFPE tissue sections at +4°C. Storage:

OriGene Technologies, Inc. 9620 Medical Center Drive, Ste 200