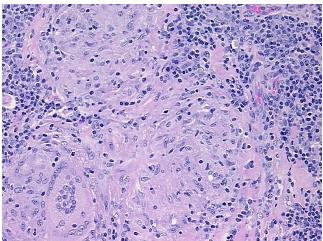

## **Product images:**

4x Image

20x Image

Appearance:

Sample Diagnosis (from Pathology Verification):

Granuloma of lymph node

Lymph node

Lymph node

20% Normal: Lesional: 80% 0% Tumor: 0%

Tumor Hypo/Acellular

Stroma:

Granuloma of lymph node

lesion: the morphologic findings are compatible with a diagnosis of sarcoidosis

59 Age:

Gender: Male

Store FFPE tissue sections at +4°C. Storage:

OriGene Technologies, Inc. 9620 Medical Center Drive, Ste 200