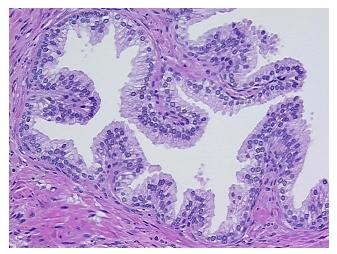

ate

 Normal:
 0%

 Lesional:
 100%

 Tumor:
 0%

Tumor Hypo/Acellular

Stroma:

0%

**Tumor Hypercellular** 

Stroma:

0%

Necrosis: 09

**Pathology Verification** Inflammation: Moderate Mixed inflammatory infiltrate; Non Tumor Structures: 45% Stroma,

**notes from H&E review:** 55% Fibromuscular stroma

CASE Diagnosis (from medical center path

report):

Glandular hyperplasia of prostate

Age: 54
Gender: Male

Storage: Store FFPE tissue sections at +4°C.



**OriGene Technologies, Inc.** 9620 Medical Center Drive, Ste 200

CN: techsupport@origene.cn

Rockville, MD 20850, US Phone: +1-888-267-4436 https://www.origene.com techsupport@origene.com EU: info-de@origene.com



Stability:

All FFPE tissue sections are stable for 1 year from date of purchase.

## **Product images:**



4x Image



20x Image