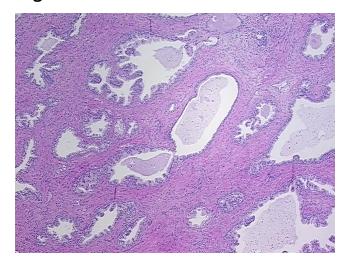

sia of prostate

 Normal:
 0%

 Lesional:
 100%

 Tumor:
 0%

Tumor Hypo/Acellular

Stroma:

0%

**Tumor Hypercellular** 

Stroma:

0%

Necrosis: 09

**Pathology Verification** Inflammation: Moderate Mixed inflammatory infiltrate; Non Tumor Structures: 45% Stroma,

**notes from H&E review:** 55% Fibromuscular stroma

CASE Diagnosis (from medical center path

report):

Glandular hyperplasia of prostate

Age: 54
Gender: Male

Storage: Store FFPE tissue sections at +4°C.



**OriGene Technologies, Inc.** 9620 Medical Center Drive, Ste 200

CN: techsupport@origene.cn

Rockville, MD 20850, US Phone: +1-888-267-4436 https://www.origene.com techsupport@origene.com EU: info-de@origene.com



Stability:

All FFPE tissue sections are stable for 1 year from date of purchase.

## **Product images:**



4x Image



20x Image