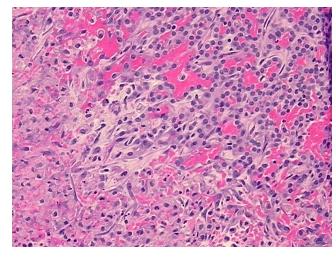

0% Lesional: 0%

Tumor: 30%

Tumor Hypo/Acellular

Stroma:

0%

0%

Tumor Hypercellular Stroma:

Necrosis: 70%

CASE Diagnosis (from

medical center path

report):

Carcinoma of kidney, renal cell, papillary

Age: 43
Gender: Male

**Tumor Grade:** Fuhrman G2: Nuclei slightly irregular

Ī

Minimum Stage

**Grouping:** 

OriGene Technologies, Inc.

9620 Medical Center Drive, Ste 200 Rockville, MD 20850, US Phone: +1-888-267-4436 https://www.origene.com techsupport@origene.com EU: info-de@origene.com CN: techsupport@origene.cn





T (Extent of Primary

Tumor):

T1b

N (Lymph node

metastasis):

NX

M (Distant metastasis): MX

Storage: Store FFPE tissue sections at +4°C.

**Stability:** All FFPE tissue sections are stable for 1 year from date of purchase.

## **Product images:**



4x Image



20x Image