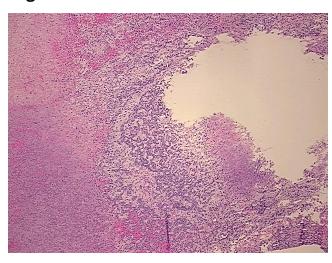

ry

Normal: 0% Lesional: 0%

Tumor: 30%

Tumor Hypo/Acellular

Stroma:

0%

0%

Tumor Hypercellular Stroma:

Necrosis: 70%

CASE Diagnosis (from

medical center path

report):

Carcinoma of kidney, renal cell, papillary

Age: 43
Gender: Male

**Tumor Grade:** Fuhrman G2: Nuclei slightly irregular

Ī

Minimum Stage

**Grouping:** 

OriGene Technologies, Inc.

9620 Medical Center Drive, Ste 200 Rockville, MD 20850, US Phone: +1-888-267-4436 https://www.origene.com techsupport@origene.com EU: info-de@origene.com CN: techsupport@origene.cn





T (Extent of Primary

Tumor):

T1b

N (Lymph node

metastasis):

NX

M (Distant metastasis): MX

Storage: Store FFPE tissue sections at +4°C.

**Stability:** All FFPE tissue sections are stable for 1 year from date of purchase.

## **Product images:**



4x Image



20x Image