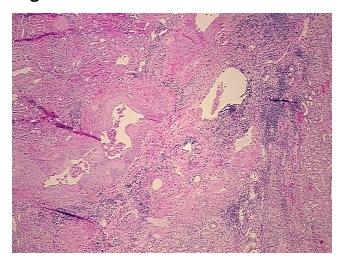

ar** Stroma:

0%

0% **Necrosis:** 

**Pathology Verification** 

notes from H&E review:

10% cortex, 90% medulla

**CASE Diagnosis (from** medical center path

report):

Carcinoma of kidney, renal cell, papillary

43 Age: Gender: Male

**Tumor Grade:** Fuhrman G2: Nuclei slightly irregular



OriGene Technologies, Inc. 9620 Medical Center Drive, Ste 200

CN: techsupport@origene.cn

Rockville, MD 20850, US Phone: +1-888-267-4436 https://www.origene.com techsupport@origene.com EU: info-de@origene.com



Minimum Stage Grouping:

T (Extent of Primary

Tumor):

N (Lymph node NX

metastasis):

M (Distant metastasis): MX

**Storage:** Store FFPE tissue sections at +4°C.

T<sub>1</sub>b

**Stability:** All FFPE tissue sections are stable for 1 year from date of purchase.

## **Product images:**



4x Image



20x Image