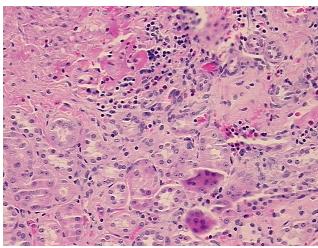

0%

0% **Necrosis:** 

**Pathology Verification** 

notes from H&E review:

10% cortex, 90% medulla

**CASE Diagnosis (from** medical center path

report):

Carcinoma of kidney, renal cell, papillary

43 Age: Gender: Male

**Tumor Grade:** Fuhrman G2: Nuclei slightly irregular



OriGene Technologies, Inc. 9620 Medical Center Drive, Ste 200

CN: techsupport@origene.cn

Rockville, MD 20850, US Phone: +1-888-267-4436 https://www.origene.com techsupport@origene.com EU: info-de@origene.com



Minimum Stage Grouping:

T (Extent of Primary

Tumor):

N (Lymph node NX

metastasis):

M (Distant metastasis): MX

**Storage:** Store FFPE tissue sections at +4°C.

T<sub>1</sub>b

**Stability:** All FFPE tissue sections are stable for 1 year from date of purchase.

## **Product images:**



4x Image



20x Image