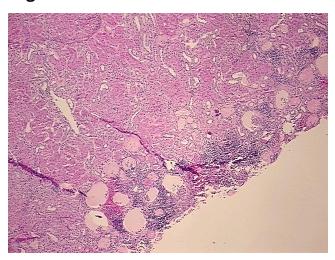

## **Product images:**

4x Image

20x Image

Appearance:

Sample Diagnosis (from Pathology Verification):

Glomerulonephritis, chronic

0% Normal: Lesional: 100% 0% Tumor: 0%

Tumor Hypo/Acellular

Stroma:

**Tumor Hypercellular** Stroma:

0%

0% **Necrosis:** 

**Pathology Verification** 

notes from H&E review:

**CASE Diagnosis (from** medical center path

report):

Carcinoma of kidney, renal cell, papillary

43 Age: Gender: Male

**Tumor Grade:** Fuhrman G2: Nuclei slightly irregular