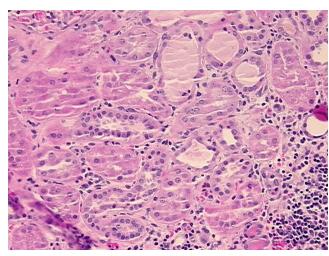

## **Product images:**

4x Image

20x Image

Appearance:

Sample Diagnosis (from Pathology Verification):

Glomerulonephritis, chronic

0% Normal: Lesional: 100% 0% Tumor: 0%

Tumor Hypo/Acellular

Stroma:

**Tumor Hypercellular** Stroma:

0%

0% **Necrosis:** 

**Pathology Verification** 

notes from H&E review:

**CASE Diagnosis (from** medical center path

report):

Carcinoma of kidney, renal cell, papillary

43 Age: Gender: Male

**Tumor Grade:** Fuhrman G2: Nuclei slightly irregular