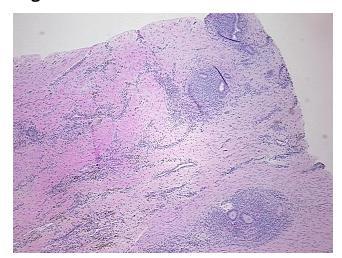

## **Product images:**

4x Image

20x Image

Site of Finding: Leg Appearance:

Sample Diagnosis (from Pathology Verification):

**Endometriosis** 

Normal: 0% Lesional: 98% 0% Tumor: Tumor Hypo/Acellular 0%

Stroma:

**Tumor Hypercellular** 

Stroma:

0%

2% **Necrosis:** 

**Pathology Verification** notes from H&E review:

**CASE Diagnosis (from** medical center path

report):

**Endometriosis** 

lesion: 15% glands, 85% stroma

26 Age:

Gender: **Female** 