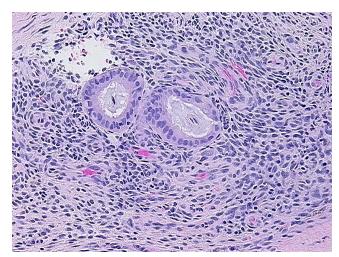

## **Product images:**

4x Image

20x Image

Site of Finding: Leg Appearance:

Sample Diagnosis (from Pathology Verification):

**Endometriosis** 

Normal: 0% Lesional: 98% 0% Tumor: Tumor Hypo/Acellular 0%

Stroma:

**Tumor Hypercellular** 

Stroma:

0%

2% **Necrosis:** 

**Pathology Verification** notes from H&E review:

**CASE Diagnosis (from** medical center path

report):

**Endometriosis** 

lesion: 15% glands, 85% stroma

26 Age:

Gender: **Female** 