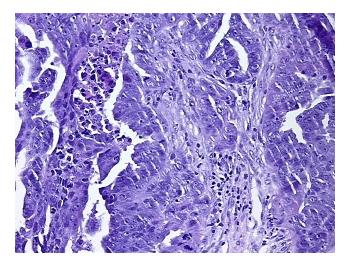

Tumor: 50%

Tumor Hypo/Acellular

Stroma:

Tumor Hypercellular 40%

Stroma:

Necrosis: 10%

CASE Diagnosis (from

medical center path

report):

Adenocarcinoma of ovary, papillary serous

**Age:** 53

**Gender:** Female

**Tumor Grade:** FIGO G3: Poorly differentiated

0%

Minimum Stage

**Grouping:** 

IIIC



**OriGene Technologies, Inc.** 9620 Medical Center Drive, Ste 200

CN: techsupport@origene.cn

Rockville, MD 20850, US Phone: +1-888-267-4436 https://www.origene.com techsupport@origene.com EU: info-de@origene.com



T (Extent of Primary

Tumor):

NX

T3c

metastasis):

N (Lymph node

M (Distant metastasis): MX

**Storage:** Store FFPE tissue sections at +4°C.

**Stability:** All FFPE tissue sections are stable for 1 year from date of purchase.

## **Product images:**



4x Image



20x Image