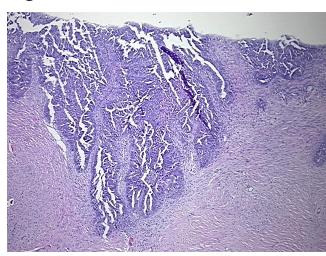

esional: 0%

Tumor: 50%

Tumor Hypo/Acellular

Stroma:

Tumor Hypercellular 40%

Stroma:

Necrosis: 10%

CASE Diagnosis (from

medical center path

report):

Adenocarcinoma of ovary, papillary serous

**Age:** 53

**Gender:** Female

**Tumor Grade:** FIGO G3: Poorly differentiated

0%

Minimum Stage

**Grouping:** 

IIIC



**OriGene Technologies, Inc.** 9620 Medical Center Drive, Ste 200

CN: techsupport@origene.cn

Rockville, MD 20850, US Phone: +1-888-267-4436 https://www.origene.com techsupport@origene.com EU: info-de@origene.com



T (Extent of Primary

Tumor):

NX

T3c

metastasis):

N (Lymph node

M (Distant metastasis): MX

**Storage:** Store FFPE tissue sections at +4°C.

**Stability:** All FFPE tissue sections are stable for 1 year from date of purchase.

## **Product images:**



4x Image



20x Image