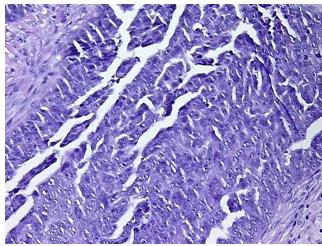

## **Product images:**

4x Image

20x Image

Site of Finding: Omentum

Appearance: T

Sample Diagnosis (from

Pathology Verification):

Adenocarcinoma of ovary, papillary serous, metastatic

Normal: 0%

Lesional: 0%

Tumor: 50%

CASE Diagnosis (from

medical center path

report):

Adenocarcinoma of ovary, papillary serous

**Age:** 53

Gender: Female

**Tumor Grade:** FIGO G3: Poorly differentiated

Minimum Stage