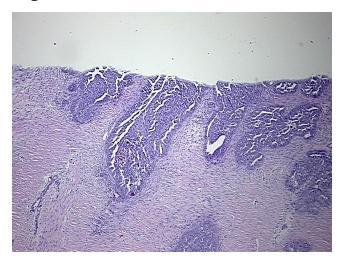

## **Product images:**

4x Image

20x Image

Site of Finding: Omentum

Appearance: T

Sample Diagnosis (from

Pathology Verification):

Adenocarcinoma of ovary, papillary serous, metastatic

Normal: 0%

Lesional: 0%

Tumor: 50%

CASE Diagnosis (from

medical center path

report):

Adenocarcinoma of ovary, papillary serous

**Age:** 53

Gender: Female

**Tumor Grade:** FIGO G3: Poorly differentiated

Minimum Stage