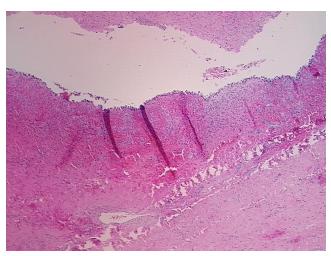

ular

Stroma: Necrosis:

Pathology Verification

notes from H&E review:

CASE Diagnosis (from medical center path

report):

Tumor of ovary, papillary serous, borderline

normal: 100% ovarian stroma with hemorrhages

**Age:** 43

**Gender:** Female

**Tumor Grade:** AJCC GB: Borderline malignancy

0%



**OriGene Technologies, Inc.** 9620 Medical Center Drive, Ste 200

CN: techsupport@origene.cn

Rockville, MD 20850, US Phone: +1-888-267-4436 https://www.origene.com techsupport@origene.com EU: info-de@origene.com



Minimum Stage Grouping:

IΑ

T (Extent of Primary

Tumor):

T1a

N (Lymph node

metastasis):

NX

M (Distant metastasis): MX

Storage: Store FFPE tissue sections at +4°C.

Stability: All FFPE tissue sections are stable for 1 year from date of purchase.

## **Product images:**



4x Image



20x Image