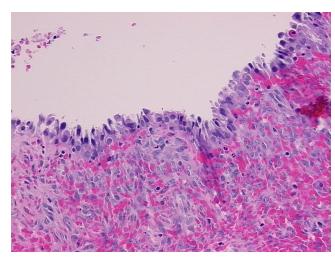

: Necrosis:

Pathology Verification

notes from H&E review:

CASE Diagnosis (from medical center path

report):

Tumor of ovary, papillary serous, borderline

normal: 100% ovarian stroma with hemorrhages

**Age:** 43

**Gender:** Female

**Tumor Grade:** AJCC GB: Borderline malignancy

0%



**OriGene Technologies, Inc.** 9620 Medical Center Drive, Ste 200

CN: techsupport@origene.cn

Rockville, MD 20850, US Phone: +1-888-267-4436 https://www.origene.com techsupport@origene.com EU: info-de@origene.com



Minimum Stage Grouping:

IΑ

T (Extent of Primary

Tumor):

T1a

N (Lymph node

metastasis):

NX

M (Distant metastasis): MX

Storage: Store FFPE tissue sections at +4°C.

Stability: All FFPE tissue sections are stable for 1 year from date of purchase.

## **Product images:**



4x Image



20x Image