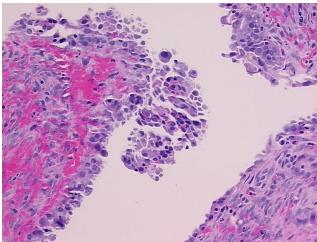

osis: 0%

Pathology Verification notes from H&E review:

normal: 100% ovarian stroma with hemorrhages

CASE Diagnosis (from medical center path

report):

Tumor of ovary, papillary serous, borderline

**Age:** 43

**Gender:** Female

**Tumor Grade:** AJCC GB: Borderline malignancy



**OriGene Technologies, Inc.** 9620 Medical Center Drive, Ste 200

CN: techsupport@origene.cn

Rockville, MD 20850, US Phone: +1-888-267-4436 https://www.origene.com techsupport@origene.com EU: info-de@origene.com



Minimum Stage Grouping:

IΑ

T1a

NX

T (Extent of Primary

Tumor):

N (Lymph node

metastasis):

M (Distant metastasis): MX

**Storage:** Store FFPE tissue sections at +4°C.

**Stability:** All FFPE tissue sections are stable for 1 year from date of purchase.

## **Product images:**



4x Image



20x Image