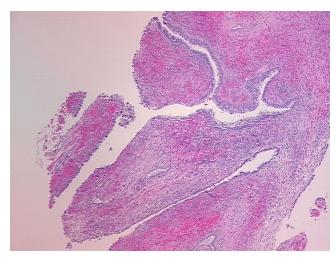

a:

0%

Necrosis: 0%

Pathology Verification notes from H&E review:

normal: 100% ovarian stroma with hemorrhages

CASE Diagnosis (from medical center path

report):

Tumor of ovary, papillary serous, borderline

**Age:** 43

**Gender:** Female

**Tumor Grade:** AJCC GB: Borderline malignancy



**OriGene Technologies, Inc.** 9620 Medical Center Drive, Ste 200

CN: techsupport@origene.cn

Rockville, MD 20850, US Phone: +1-888-267-4436 https://www.origene.com techsupport@origene.com EU: info-de@origene.com



Minimum Stage Grouping:

IΑ

T1a

NX

T (Extent of Primary

Tumor):

N (Lymph node

metastasis):

M (Distant metastasis): MX

**Storage:** Store FFPE tissue sections at +4°C.

**Stability:** All FFPE tissue sections are stable for 1 year from date of purchase.

## **Product images:**



4x Image



20x Image