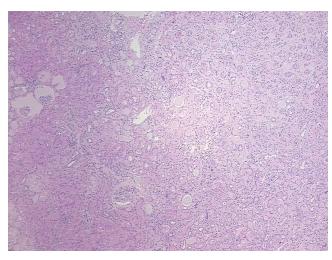

Tumor Hypercellular** 

Stroma:

0%

**Necrosis:** 0%

**Pathology Verification** notes from H&E review:

**CASE Diagnosis (from** medical center path

report):

Carcinoma of kidney, renal cell, clear cell

40% cortex, 60% medulla

70 Age: Gender: Male

**Tumor Grade:** Fuhrman G1: Nuclei round, uniform

OriGene Technologies, Inc. 9620 Medical Center Drive, Ste 200

CN: techsupport@origene.cn

Rockville, MD 20850, US Phone: +1-888-267-4436 https://www.origene.com techsupport@origene.com EU: info-de@origene.com



Minimum Stage

Grouping:

T (Extent of Primary

Tumor):

N (Lymph node NX

metastasis):

M (Distant metastasis): MX

Storage: Store FFPE tissue sections at +4°C.

I

T1a

**Stability:** All FFPE tissue sections are stable for 1 year from date of purchase.

## **Product images:**



4x Image



20x Image