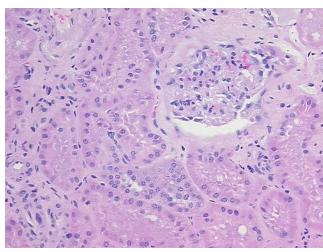

ellular** 

Stroma:

0%

**Necrosis:** 0%

**Pathology Verification** notes from H&E review:

**CASE Diagnosis (from** medical center path

report):

Carcinoma of kidney, renal cell, clear cell

40% cortex, 60% medulla

70 Age: Gender: Male

**Tumor Grade:** Fuhrman G1: Nuclei round, uniform

OriGene Technologies, Inc. 9620 Medical Center Drive, Ste 200

CN: techsupport@origene.cn

Rockville, MD 20850, US Phone: +1-888-267-4436 https://www.origene.com techsupport@origene.com EU: info-de@origene.com



Minimum Stage

Grouping:

T (Extent of Primary

Tumor):

N (Lymph node NX

metastasis):

M (Distant metastasis): MX

Storage: Store FFPE tissue sections at +4°C.

I

T1a

**Stability:** All FFPE tissue sections are stable for 1 year from date of purchase.

## **Product images:**



4x Image



20x Image