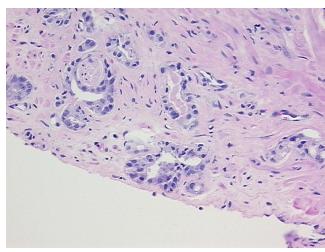

sis:

Pathology Verification

notes from H&E review:

CASE Diagnosis (from

medical center path

report):

Adenocarcinoma of prostate

lesion: benign prostatic hyperplasia (55% epithelium, 45% fibromuscular stroma)

**Age:** 62

Gender: Male

**Tumor Grade:** Gleason Score: 3+3=6/10



**OriGene Technologies, Inc.** 9620 Medical Center Drive, Ste 200

CN: techsupport@origene.cn

Rockville, MD 20850, US Phone: +1-888-267-4436 https://www.origene.com techsupport@origene.com EU: info-de@origene.com



Minimum Stage Grouping:

Ш

T2a

T (Extent of Primary

Tumor):

N (Lymph node NX

metastasis):

M (Distant metastasis): MX

**Storage:** Store FFPE tissue sections at +4°C.

**Stability:** All FFPE tissue sections are stable for 1 year from date of purchase.

## **Product images:**



4x Image



20x Image