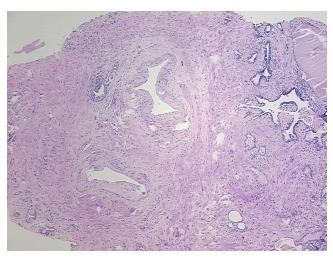

:

0%

Necrosis:

Pathology Verification

notes from H&E review:

CASE Diagnosis (from

medical center path

report):

Adenocarcinoma of prostate

lesion: benign prostatic hyperplasia (55% epithelium, 45% fibromuscular stroma)

**Age:** 62

Gender: Male

**Tumor Grade:** Gleason Score: 3+3=6/10



**OriGene Technologies, Inc.** 9620 Medical Center Drive, Ste 200

CN: techsupport@origene.cn

Rockville, MD 20850, US Phone: +1-888-267-4436 https://www.origene.com techsupport@origene.com EU: info-de@origene.com



Minimum Stage Grouping:

Ш

T2a

T (Extent of Primary

Tumor):

N (Lymph node NX

metastasis):

M (Distant metastasis): MX

**Storage:** Store FFPE tissue sections at +4°C.

**Stability:** All FFPE tissue sections are stable for 1 year from date of purchase.

## **Product images:**



4x Image



20x Image