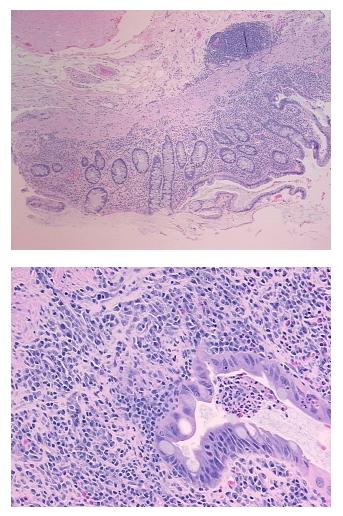

OriGene Technologies, Inc.

| Product Type:                                           | FFPE Sections                                 |
|---------------------------------------------------------|-----------------------------------------------|
| Disease State:                                          | Other Disease                                 |
| Diagnosis Category:                                     | Inflammatory Bowel Disease (IBD)              |
| Tissue:                                                 | Colon                                         |
| Frozen Sample ID:                                       | PA000062F3                                    |
| Case ID:                                                | CU000006720                                   |
| Tissue of Origin:                                       | Colon                                         |
| Site of Finding:                                        | Colon                                         |
| Appearance:                                             | L                                             |
| Sample Diagnosis (from<br>Pathology Verification):      | Colitis, ulcerative, chronic active           |
| Normal:                                                 | 0%                                            |
| Lesional:                                               | 100%                                          |
| Tumor:                                                  | 0%                                            |
| Tumor Hypo/Acellular<br>Stroma:                         | 0%                                            |
| Tumor Hypercellular<br>Stroma:                          | 0%                                            |
| Necrosis:                                               | 0%                                            |
| Pathology Verification<br>notes from H&E review:        | lesion: 15% mucosa, 15% submucosa, 70% muscle |
| CASE Diagnosis (from<br>medical center path<br>report): | Colitis, ulcerative, chronic active           |
| Age:                                                    | 22                                            |
| Gender:                                                 | Male                                          |
| Storage:                                                | Store FFPE tissue sections at +4°C.           |

## Product images:

4x Image

20x Image

This product is to be used for laboratory only. Not for diagnostic or therapeutic use. ©2022 OriGene Technologies, Inc., 9620 Medical Center Drive, Ste 200, Rockville, MD 20850, US