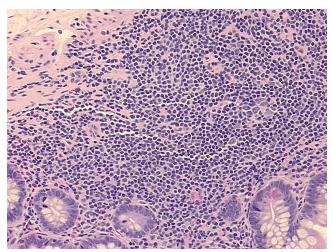

:

Sample Diagnosis (from Pathology Verification):

Within normal limits

100% Normal: Lesional: 0% 0% Tumor:

Tumor Hypo/Acellular

Stroma:

0%

**Tumor Hypercellular** 

Stroma:

0%

**Necrosis:** 0%

**Pathology Verification** notes from H&E review:

**CASE Diagnosis (from** 

medical center path

report):

Crohns disease

31 Age:

Gender: **Female** 

Store FFPE tissue sections at +4°C. Storage:



OriGene Technologies, Inc. 9620 Medical Center Drive, Ste 200

CN: techsupport@origene.cn

Rockville, MD 20850, US Phone: +1-888-267-4436 https://www.origene.com techsupport@origene.com EU: info-de@origene.com

25% mucosa, 15% submucosa, 60% muscle, Peyer's patch present



Stability:

All FFPE tissue sections are stable for 1 year from date of purchase.

## **Product images:**



4x Image



20x Image