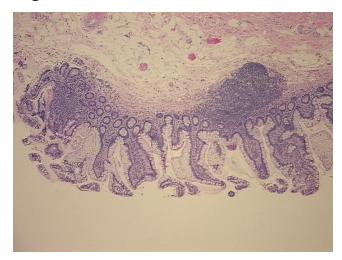

Appearance:

Sample Diagnosis (from Pathology Verification):

Within normal limits

100% Normal: Lesional: 0% 0% Tumor:

Tumor Hypo/Acellular

Stroma:

0%

**Tumor Hypercellular** 

Stroma:

0%

**Necrosis:** 0%

**Pathology Verification** notes from H&E review:

**CASE Diagnosis (from** 

medical center path

report):

Crohns disease

31 Age:

Gender: **Female** 

Store FFPE tissue sections at +4°C. Storage:



OriGene Technologies, Inc. 9620 Medical Center Drive, Ste 200

CN: techsupport@origene.cn

Rockville, MD 20850, US Phone: +1-888-267-4436 https://www.origene.com techsupport@origene.com EU: info-de@origene.com

25% mucosa, 15% submucosa, 60% muscle, Peyer's patch present



Stability:

All FFPE tissue sections are stable for 1 year from date of purchase.

## **Product images:**



4x Image



20x Image