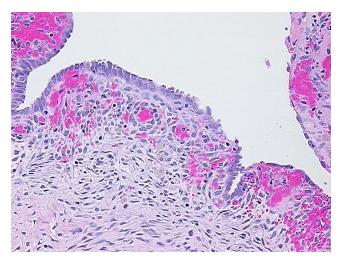

## **Product images:**

4x Image

20x Image

Site of Finding: Ovary: left

Appearance:

Sample Diagnosis (from Pathology Verification):

Cyst of ovary, endometrial

60% Normal: Lesional: 40% 0% Tumor: 0%

Tumor Hypo/Acellular

Stroma:

0%

**Tumor Hypercellular** 

Stroma:

**Necrosis:** 

**Pathology Verification** notes from H&E review: lesion: 35% endometriotic cyst lining, 65% fibrous wall; normal: 40% ovarian stroma, 60%

hilar vessels

**CASE Diagnosis (from** medical center path