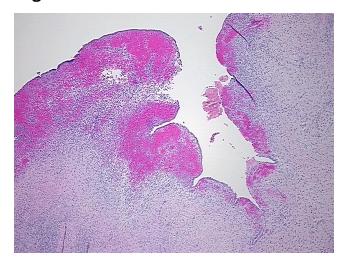

## **Product images:**

4x Image

20x Image

Site of Finding: Ovary: left

Appearance:

Sample Diagnosis (from Pathology Verification):

Cyst of ovary, endometrial

60% Normal: Lesional: 40% 0% Tumor: 0%

Tumor Hypo/Acellular

Stroma:

0%

**Tumor Hypercellular** 

Stroma:

**Necrosis:** 

**Pathology Verification** notes from H&E review: lesion: 35% endometriotic cyst lining, 65% fibrous wall; normal: 40% ovarian stroma, 60%

hilar vessels

**CASE Diagnosis (from** medical center path