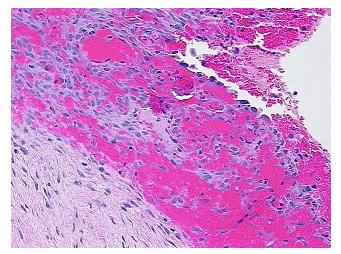

## **Product images:**

4x Image

20x Image

**Necrosis:** 

**Pathology Verification** 

notes from H&E review:

lesion: 20% endometriotic cyst lining, 80% fibrous wall; normal: 30% ovarian stroma, 70% hilar vessels

**CASE Diagnosis (from** 

medical center path report):