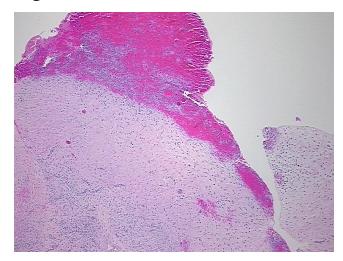

## **Product images:**

4x Image

20x Image

**Necrosis:** 

**Pathology Verification** 

notes from H&E review:

lesion: 20% endometriotic cyst lining, 80% fibrous wall; normal: 30% ovarian stroma, 70% hilar vessels

**CASE Diagnosis (from** 

medical center path report):