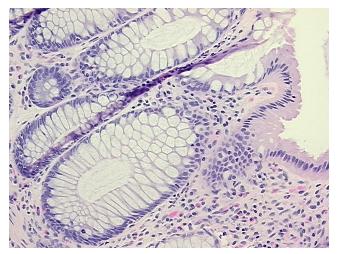

ectum

Appearance:

Sample Diagnosis (from Pathology Verification):

Within normal limits

Normal: 100% Lesional: 0% Tumor: 0%

Tumor Hypo/Acellular

Stroma:

0%

**Tumor Hypercellular** 

Stroma:

0%

Necrosis: 0%

Pathology Verification notes from H&E review:

Non Tumor Structures: 10% Mucosa, 20% Submucosa, 70% Muscle

CASE Diagnosis (from medical center path

report):

Radiation effect

Age: 46
Gender: Male

Storage: Store FFPE tissue sections at +4°C.



**OriGene Technologies, Inc.** 9620 Medical Center Drive, Ste 200

CN: techsupport@origene.cn

Rockville, MD 20850, US Phone: +1-888-267-4436 https://www.origene.com techsupport@origene.com EU: info-de@origene.com



Stability:

All FFPE tissue sections are stable for 1 year from date of purchase.

## **Product images:**



4x Image



20x Image