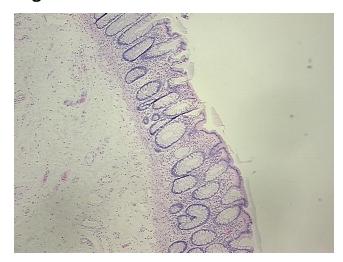

f Finding: Rectum

Appearance:

Sample Diagnosis (from Pathology Verification):

Within normal limits

Normal: 100% Lesional: 0% Tumor: 0%

Tumor Hypo/Acellular

Stroma:

0%

**Tumor Hypercellular** 

Stroma:

0%

Necrosis: 0%

Pathology Verification notes from H&E review:

Non Tumor Structures: 10% Mucosa, 20% Submucosa, 70% Muscle

CASE Diagnosis (from medical center path

report):

Radiation effect

Age: 46
Gender: Male

Storage: Store FFPE tissue sections at +4°C.



**OriGene Technologies, Inc.** 9620 Medical Center Drive, Ste 200

CN: techsupport@origene.cn

Rockville, MD 20850, US Phone: +1-888-267-4436 https://www.origene.com techsupport@origene.com EU: info-de@origene.com



Stability:

All FFPE tissue sections are stable for 1 year from date of purchase.

## **Product images:**



4x Image



20x Image