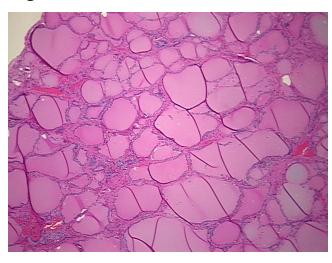

ular

Stroma:

0%

Necrosis: 09

Pathology Verification

notes from H&E review:

CASE Diagnosis (from

medical center path report):

Carcinoma of thyroid, papillary

Non Tumor Structures: 80% Thyroid follicles, 20% Fibrous stroma

**Age:** 31

**Gender:** Female

Tumor Grade: Not Reported



**OriGene Technologies, Inc.** 9620 Medical Center Drive, Ste 200

CN: techsupport@origene.cn

Rockville, MD 20850, US Phone: +1-888-267-4436 https://www.origene.com techsupport@origene.com EU: info-de@origene.com



Minimum Stage

**Grouping:** 

T (Extent of Primary

Tumor):

N (Lymph node N1b

metastasis):

M (Distant metastasis): MX

**Storage:** Store FFPE tissue sections at +4°C.

I

T2

**Stability:** All FFPE tissue sections are stable for 1 year from date of purchase.

## **Product images:**



4x Image



20x Image