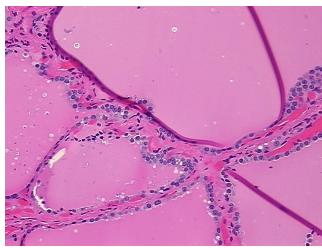

:

0%

Necrosis: 09

Pathology Verification

notes from H&E review:

CASE Diagnosis (from

medical center path report):

Carcinoma of thyroid, papillary

Non Tumor Structures: 80% Thyroid follicles, 20% Fibrous stroma

**Age:** 31

**Gender:** Female

Tumor Grade: Not Reported



**OriGene Technologies, Inc.** 9620 Medical Center Drive, Ste 200

CN: techsupport@origene.cn

Rockville, MD 20850, US Phone: +1-888-267-4436 https://www.origene.com techsupport@origene.com EU: info-de@origene.com



Minimum Stage

**Grouping:** 

T (Extent of Primary

Tumor):

N (Lymph node N1b

metastasis):

M (Distant metastasis): MX

**Storage:** Store FFPE tissue sections at +4°C.

I

T2

**Stability:** All FFPE tissue sections are stable for 1 year from date of purchase.

## **Product images:**



4x Image



20x Image