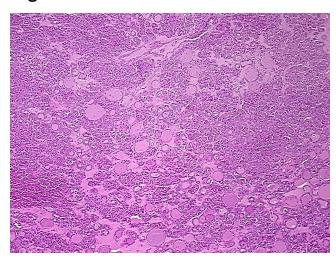

## **Product images:**

4x Image

20x Image

10%

Appearance: T

Sample Diagnosis (from Pathology Verification):

Adenoma of thyroid, Hurthle cell

Normal: 0%
Lesional: 0%
Tumor: 90%

Tumor Hypo/Acellular

Stroma:

Tumor Hypercellular 0%

Stroma:

Necrosis: 0%

CASE Diagnosis (from medical center path

report):

Adenoma of thyroid, Hurthle cell

**Age:** 57

**Gender:** Female

Tumor Grade: Not Reported