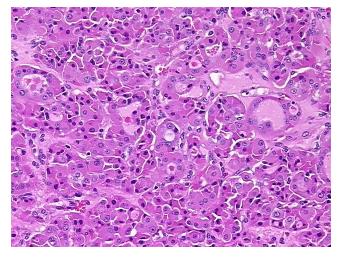

## **Product images:**

4x Image

20x Image

10%

Appearance: T

Sample Diagnosis (from Pathology Verification):

Adenoma of thyroid, Hurthle cell

Normal: 0%
Lesional: 0%
Tumor: 90%

Tumor Hypo/Acellular

Stroma:

Tumor Hypercellular 0%

Stroma:

Necrosis: 0%

CASE Diagnosis (from medical center path

report):

Adenoma of thyroid, Hurthle cell

**Age:** 57

**Gender:** Female

Tumor Grade: Not Reported