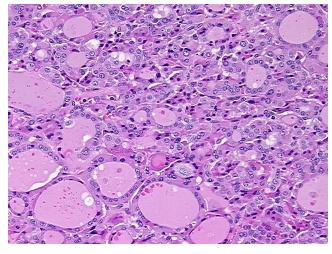

## **Product images:**

4x Image

20x Image

Appearance: T

Sample Diagnosis (from Pathology Verification):

Adenoma of thyroid, Hurthle cell

Normal: 0% Lesional: 0% Tumor: 95%

Tumor Hypo/Acellular

Stroma:

5%

Tumor Hypercellular