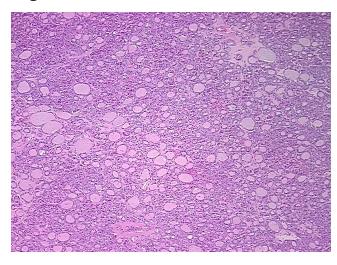

## **Product images:**

4x Image

20x Image

Appearance: T

Sample Diagnosis (from Pathology Verification):

Adenoma of thyroid, Hurthle cell

Normal: 0% Lesional: 0% Tumor: 95%

Tumor Hypo/Acellular

Stroma:

5%

Tumor Hypercellular