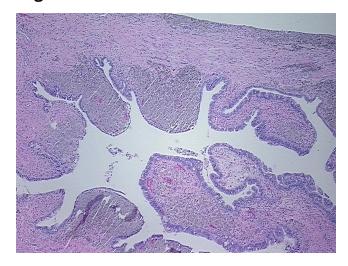

ry: right

Appearance: L

Sample Diagnosis (from Pathology Verification):

Cyst of ovary, endometrial

Normal: 70%
Lesional: 30%
Tumor: 0%
Tumor Hypo/Acellular 0%

Stroma:

Tumor Hypercellular

Stroma:

Necrosis: 09

Pathology Verification notes from H&E review:

normal: 90% ovarian stroma, 10% hilar vessels

CASE Diagnosis (from medical center path

report):

Cyst of ovary, endometrial

**Age:** 57

**Gender:** Female

Storage: Store FFPE tissue sections at +4°C.

0%



**OriGene Technologies, Inc.** 9620 Medical Center Drive, Ste 200

CN: techsupport@origene.cn

Rockville, MD 20850, US Phone: +1-888-267-4436 https://www.origene.com techsupport@origene.com EU: info-de@origene.com



Stability:

All FFPE tissue sections are stable for 1 year from date of purchase.

## **Product images:**



4x Image



20x Image