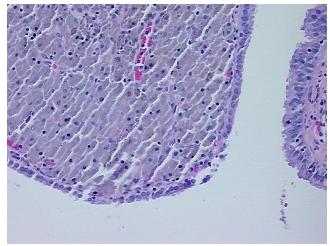

ppearance: L

Sample Diagnosis (from Pathology Verification):

Cyst of ovary, endometrial

Normal: 70%
Lesional: 30%
Tumor: 0%
Tumor Hypo/Acellular 0%

Stroma:

Tumor Hypercellular

Stroma:

Necrosis: 09

Pathology Verification notes from H&E review:

normal: 90% ovarian stroma, 10% hilar vessels

CASE Diagnosis (from medical center path

report):

Cyst of ovary, endometrial

**Age:** 57

**Gender:** Female

Storage: Store FFPE tissue sections at +4°C.

0%



**OriGene Technologies, Inc.** 9620 Medical Center Drive, Ste 200

CN: techsupport@origene.cn

Rockville, MD 20850, US Phone: +1-888-267-4436 https://www.origene.com techsupport@origene.com EU: info-de@origene.com



Stability:

All FFPE tissue sections are stable for 1 year from date of purchase.

## **Product images:**



4x Image



20x Image