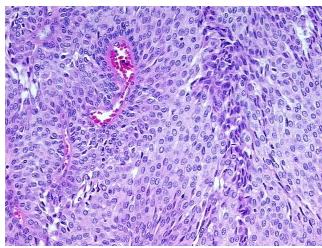

vasion of smooth muscle not identified

Tumor: papillary transitional cell carcinoma, involving mutiple urinary sites including renal

**CASE Diagnosis (from** medical center path

report):

Carcinoma of urothelium

57 Age: Gender: Male

**Tumor Grade:** AJCC G3: Poorly differentiated



OriGene Technologies, Inc. 9620 Medical Center Drive, Ste 200

CN: techsupport@origene.cn

Rockville, MD 20850, US Phone: +1-888-267-4436 https://www.origene.com techsupport@origene.com EU: info-de@origene.com



Minimum Stage Grouping:

T (Extent of Primary

Tumor):

N (Lymph node pN0

metastasis):

M (Distant metastasis): pMX

**Storage:** Store FFPE tissue sections at +4°C.

I

pT1

**Stability:** All FFPE tissue sections are stable for 1 year from date of purchase.

## **Product images:**



4x Image



20x Image