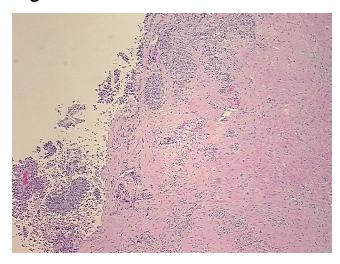

5%

Tumor: 10%

Tumor Hypo/Acellular

Stroma:

0%

Tumor Hypercellular

Stroma:

25%

Necrosis:

0%

Pathology Verification

notes from H&E review:

CASE Diagnosis (from medical center path

report):

Carcinoma of urothelium

**Age:** 57

Gender: Male

**Tumor Grade:** AJCC G3: Poorly differentiated



**OriGene Technologies, Inc.** 9620 Medical Center Drive, Ste 200

CN: techsupport@origene.cn

Rockville, MD 20850, US Phone: +1-888-267-4436 https://www.origene.com techsupport@origene.com EU: info-de@origene.com



Minimum Stage Grouping:

T (Extent of Primary

Tumor):

N (Lymph node N0

metastasis):

M (Distant metastasis): MX

Storage: Store FFPE tissue sections at +4°C.

I

T1

**Stability:** All FFPE tissue sections are stable for 1 year from date of purchase.

## **Product images:**



4x Image



20x Image