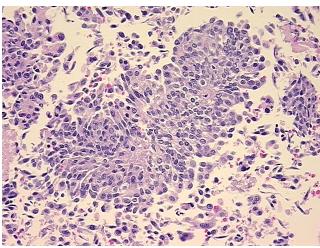

0%

Tumor Hypo/Acellular

Stroma:

0%

Tumor Hypercellular

Stroma:

25%

Necrosis:

0%

Pathology Verification

notes from H&E review:

CASE Diagnosis (from medical center path

report):

Carcinoma of urothelium

**Age:** 57

Gender: Male

**Tumor Grade:** AJCC G3: Poorly differentiated



**OriGene Technologies, Inc.** 9620 Medical Center Drive, Ste 200

CN: techsupport@origene.cn

Rockville, MD 20850, US Phone: +1-888-267-4436 https://www.origene.com techsupport@origene.com EU: info-de@origene.com



Minimum Stage Grouping:

T (Extent of Primary

Tumor):

N (Lymph node N0

metastasis):

M (Distant metastasis): MX

Storage: Store FFPE tissue sections at +4°C.

I

T1

**Stability:** All FFPE tissue sections are stable for 1 year from date of purchase.

## **Product images:**



4x Image



20x Image