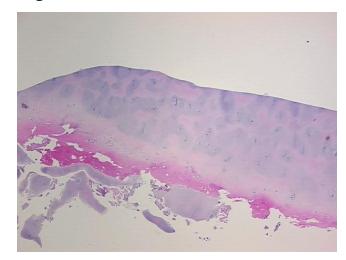

ge Site of Finding: Cartilage

Appearance:

Sample Diagnosis (from Pathology Verification):

Degenerative joint disease

Normal: 0% Lesional: 100% 0% Tumor: 0%

Tumor Hypo/Acellular

Stroma:

0%

**Tumor Hypercellular** Stroma:

**Necrosis:** 

**Pathology Verification** 

notes from H&E review:

30% chondrocytes, 70% matrix

**CASE Diagnosis (from** medical center path

report):

Fracture of bone

87 Age:

Gender: **Female** 

Store FFPE tissue sections at +4°C. Storage:



OriGene Technologies, Inc. 9620 Medical Center Drive, Ste 200

CN: techsupport@origene.cn

Rockville, MD 20850, US Phone: +1-888-267-4436 https://www.origene.com techsupport@origene.com EU: info-de@origene.com



Stability:

All FFPE tissue sections are stable for 1 year from date of purchase.

## **Product images:**



4x Image



20x Image