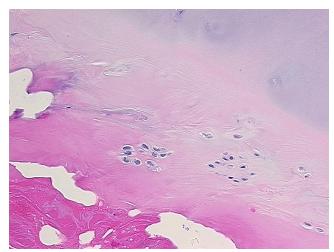

inding: Cartilage

Appearance:

Sample Diagnosis (from Pathology Verification):

Degenerative joint disease

Normal: 0% Lesional: 100% 0% Tumor: 0%

Tumor Hypo/Acellular

Stroma:

0%

**Tumor Hypercellular** Stroma:

**Necrosis:** 

**Pathology Verification** 

notes from H&E review:

30% chondrocytes, 70% matrix

**CASE Diagnosis (from** medical center path

report):

Fracture of bone

87 Age:

Gender: **Female** 

Store FFPE tissue sections at +4°C. Storage:



OriGene Technologies, Inc. 9620 Medical Center Drive, Ste 200

CN: techsupport@origene.cn

Rockville, MD 20850, US Phone: +1-888-267-4436 https://www.origene.com techsupport@origene.com EU: info-de@origene.com



Stability:

All FFPE tissue sections are stable for 1 year from date of purchase.

## **Product images:**



4x Image



20x Image