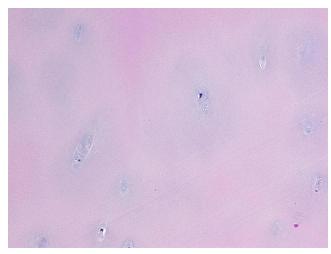

f Finding: Cartilage

Appearance:

Sample Diagnosis (from Pathology Verification):

Within normal limits

Normal: 100% Lesional: 0% 0% Tumor:

Tumor Hypo/Acellular

Stroma:

0%

**Tumor Hypercellular** 

Stroma:

0%

**Necrosis:** 

**Pathology Verification** 

notes from H&E review:

25% chondrocytes, 75% matrix

**CASE Diagnosis (from** medical center path

report):

Fracture of bone

87 Age:

Gender: **Female** 

Store FFPE tissue sections at +4°C. Storage:



OriGene Technologies, Inc. 9620 Medical Center Drive, Ste 200

CN: techsupport@origene.cn

Rockville, MD 20850, US Phone: +1-888-267-4436 https://www.origene.com techsupport@origene.com EU: info-de@origene.com



Stability:

All FFPE tissue sections are stable for 1 year from date of purchase.

## **Product images:**



4x Image



20x Image