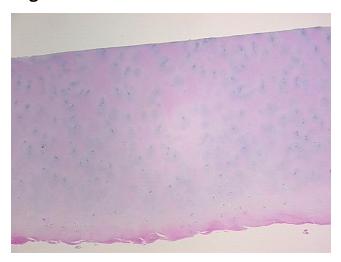

ilage Site of Finding: Cartilage

Appearance:

Sample Diagnosis (from Pathology Verification):

Within normal limits

Normal: 100% Lesional: 0% 0% Tumor:

Tumor Hypo/Acellular

Stroma:

0%

**Tumor Hypercellular** 

Stroma:

0%

**Necrosis:** 

**Pathology Verification** 

notes from H&E review:

25% chondrocytes, 75% matrix

**CASE Diagnosis (from** medical center path

report):

Fracture of bone

87 Age:

Gender: **Female** 

Store FFPE tissue sections at +4°C. Storage:



OriGene Technologies, Inc. 9620 Medical Center Drive, Ste 200

CN: techsupport@origene.cn

Rockville, MD 20850, US Phone: +1-888-267-4436 https://www.origene.com techsupport@origene.com EU: info-de@origene.com



Stability:

All FFPE tissue sections are stable for 1 year from date of purchase.

## **Product images:**



4x Image



20x Image