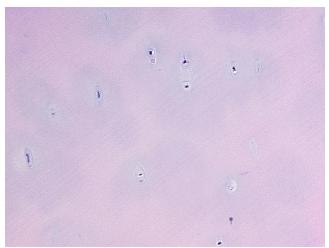

## **Product images:**

4x Image

20x Image

Appearance:

Sample Diagnosis (from Pathology Verification):

Within normal limits

Cartilage

Normal: 100% Lesional: 0% 0% Tumor:

Tumor Hypo/Acellular

Stroma:

0%

**Tumor Hypercellular** 

Stroma:

0%

**Necrosis:** 

**Pathology Verification** 

notes from H&E review:

20% chondrocytes, 80% matrix

**CASE Diagnosis (from** medical center path