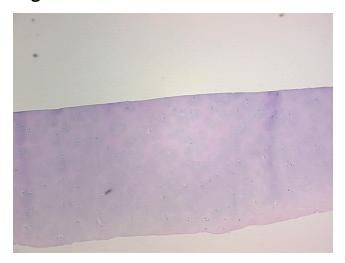

## **Product images:**

4x Image

20x Image

Appearance:

Sample Diagnosis (from Pathology Verification):

Within normal limits

Cartilage

Normal: 100% Lesional: 0% 0% Tumor:

Tumor Hypo/Acellular

Stroma:

0%

**Tumor Hypercellular** 

Stroma:

0%

**Necrosis:** 

**Pathology Verification** 

notes from H&E review:

20% chondrocytes, 80% matrix

**CASE Diagnosis (from** medical center path