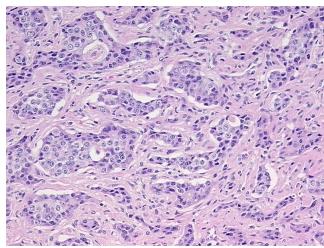

&E review:

**CASE Diagnosis (from** 

medical center path report):

Tumor of ileum, carcinoid

Tumor Stroma (Cellular): Fibroblastic cells; Tumor Stroma (Hypo/Acellular): hyalinization

77 Age:

Gender: **Female** 

**Tumor Grade:** Not Reported



OriGene Technologies, Inc. 9620 Medical Center Drive, Ste 200

CN: techsupport@origene.cn

Rockville, MD 20850, US Phone: +1-888-267-4436 https://www.origene.com techsupport@origene.com EU: info-de@origene.com



Minimum Stage Grouping:

Not Reported

T (Extent of Primary

Tumor):

Not Reported

N (Lymph node

Not Reported

metastasis):

M (Distant metastasis): Not Reported

**Storage:** Store FFPE tissue sections at +4°C.

**Stability:** All FFPE tissue sections are stable for 1 year from date of purchase.

## **Product images:**



4x Image



20x Image