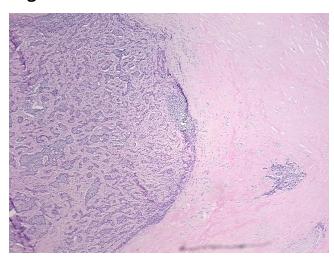

notes from H&E review:

**CASE Diagnosis (from** 

medical center path report):

Tumor of ileum, carcinoid

Tumor Stroma (Cellular): Fibroblastic cells; Tumor Stroma (Hypo/Acellular): hyalinization

77 Age:

Gender: **Female** 

**Tumor Grade:** Not Reported



OriGene Technologies, Inc. 9620 Medical Center Drive, Ste 200

CN: techsupport@origene.cn

Rockville, MD 20850, US Phone: +1-888-267-4436 https://www.origene.com techsupport@origene.com EU: info-de@origene.com



Minimum Stage Grouping:

Not Reported

T (Extent of Primary

Tumor):

Not Reported

N (Lymph node

Not Reported

metastasis):

M (Distant metastasis): Not Reported

**Storage:** Store FFPE tissue sections at +4°C.

**Stability:** All FFPE tissue sections are stable for 1 year from date of purchase.

## **Product images:**



4x Image



20x Image