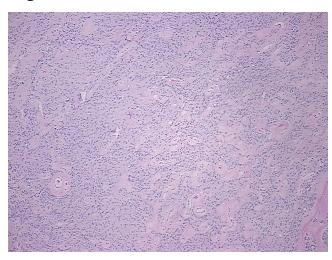

gy Verification):

Meningioma

10%

Meningioma

Normal: 0% Lesional: 0% 90% Tumor:

Tumor Hypo/Acellular

Stroma:

**Tumor Hypercellular** 0%

Stroma:

**Necrosis:** 

0%

**CASE Diagnosis (from** medical center path

report):

Age:

57

Gender: **Female** 

**Tumor Grade:** Not Reported Minimum Stage Not Reported

Grouping:

9620 Medical Center Drive, Ste 200 Rockville, MD 20850, US Phone: +1-888-267-4436 https://www.origene.com techsupport@origene.com EU: info-de@origene.com CN: techsupport@origene.cn





T (Extent of Primary

Tumor):

Not Reported

N (Lymph node

Not Reported

metastasis):

M (Distant metastasis): Not Reported

**Storage:** Store FFPE tissue sections at +4°C.

**Stability:** All FFPE tissue sections are stable for 1 year from date of purchase.

## **Product images:**



4x Image



20x Image