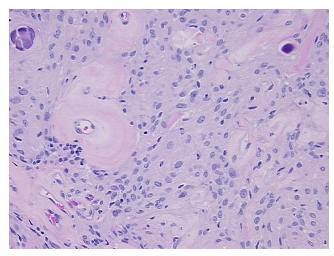

ion):

Meningioma

10%

Meningioma

Normal: 0% Lesional: 0% 90% Tumor:

Tumor Hypo/Acellular

Stroma:

**Tumor Hypercellular** 0%

Stroma:

**Necrosis:** 

0%

**CASE Diagnosis (from** medical center path

report):

Age:

57

Gender: **Female** 

**Tumor Grade:** Not Reported Minimum Stage Not Reported

Grouping:

9620 Medical Center Drive, Ste 200 Rockville, MD 20850, US Phone: +1-888-267-4436 https://www.origene.com techsupport@origene.com EU: info-de@origene.com CN: techsupport@origene.cn





T (Extent of Primary

Tumor):

Not Reported

N (Lymph node

Not Reported

metastasis):

M (Distant metastasis): Not Reported

**Storage:** Store FFPE tissue sections at +4°C.

**Stability:** All FFPE tissue sections are stable for 1 year from date of purchase.

## **Product images:**



4x Image



20x Image