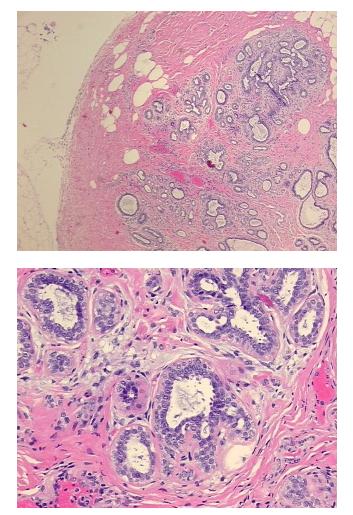

| Product Type:                                           | FFPE Sections                                            |
|---------------------------------------------------------|----------------------------------------------------------|
| Disease State:                                          | Normal                                                   |
| Diagnosis Category:                                     | Normal                                                   |
| Tissue:                                                 | Breast                                                   |
| Frozen Sample ID:                                       | PA00005BEA                                               |
| Case ID:                                                | CU000006655                                              |
| Tissue of Origin:                                       | Breast                                                   |
| Site of Finding:                                        | Breast                                                   |
| Appearance:                                             | R                                                        |
| Sample Diagnosis (from<br>Pathology Verification):      | Within normal limits                                     |
| Normal:                                                 | 100%                                                     |
| Lesional:                                               | 0%                                                       |
| Tumor:                                                  | 0%                                                       |
| Tumor Hypo/Acellular<br>Stroma:                         | 0%                                                       |
| Tumor Hypercellular<br>Stroma:                          | 0%                                                       |
| Necrosis:                                               | 0%                                                       |
| Pathology Verification<br>notes from H&E review:        | 30% glandular epithelium, 50% stroma, 20% adipose tissue |
| CASE Diagnosis (from<br>medical center path<br>report): | Healing tissue changes                                   |
| Age:                                                    | 42                                                       |
| Gender:                                                 | Female                                                   |
| Diagnostic Test Results:                                | MSA ~ Muscle Specific Actin,Positive                     |
|                                                         |                                                          |

## Product images:

4x Image

20x Image

This product is to be used for laboratory only. Not for diagnostic or therapeutic use. ©2022 OriGene Technologies, Inc., 9620 Medical Center Drive, Ste 200, Rockville, MD 20850, US