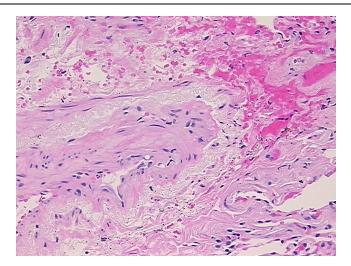

ender:** Female

Tumor Grade: Not Reported



**OriGene Technologies, Inc.** 9620 Medical Center Drive, Ste 200

CN: techsupport@origene.cn

Rockville, MD 20850, US Phone: +1-888-267-4436 https://www.origene.com techsupport@origene.com EU: info-de@origene.com ORÏGENE

Minimum Stage Grouping:

IV

T (Extent of Primary

Tumor):

ΤX

N (Lymph node

NX

metastasis):

M1

M (Distant metastasis): **Diagnostic Test Results:** 

Cytokeratin 7 ~ CK7! by IHC, Positive, weak; Cytokeratin 20 ~ CK20! by IHC, Positive; MSA ~

Muscle Specific Actin, Reported as Performed or Reviewed; Thyroid transcription factor 1 ~

TTF1! by IHC, Negative

Storage: Store FFPE tissue sections at +4°C.

Stability: All FFPE tissue sections are stable for 1 year from date of purchase.

## **Product images:**



4x Image





20x Image