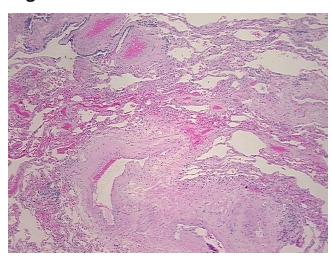

Age:** 87

**Gender:** Female

Tumor Grade: Not Reported



**OriGene Technologies, Inc.** 9620 Medical Center Drive, Ste 200

CN: techsupport@origene.cn

Rockville, MD 20850, US Phone: +1-888-267-4436 https://www.origene.com techsupport@origene.com EU: info-de@origene.com ORÏGENE

Minimum Stage Grouping:

IV

T (Extent of Primary

Tumor):

ΤX

N (Lymph node

NX

metastasis):

M1

M (Distant metastasis): **Diagnostic Test Results:** 

Cytokeratin 7 ~ CK7! by IHC, Positive, weak; Cytokeratin 20 ~ CK20! by IHC, Positive; MSA ~

Muscle Specific Actin, Reported as Performed or Reviewed; Thyroid transcription factor 1 ~

TTF1! by IHC, Negative

Storage: Store FFPE tissue sections at +4°C.

Stability: All FFPE tissue sections are stable for 1 year from date of purchase.

## **Product images:**



4x Image





20x Image