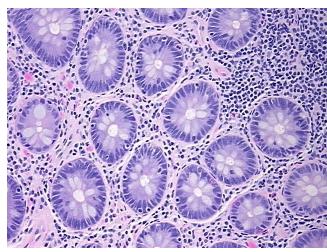

ellular

Stroma:

Tumor Hypercellular 0%

Stroma:

Necrosis: 09

**Pathology Verification** 95% mucosa, 5% submucosa notes from H&E review:

0%

CASE Diagnosis (from medical center path

report):

Adenocarcinoma of colon

Age: 77
Gender: Male

**Tumor Grade:** AJCC G3: Poorly differentiated

OriGene Technologies, Inc.

9620 Medical Center Drive, Ste 200 Rockville, MD 20850, US Phone: +1-888-267-4436 https://www.origene.com techsupport@origene.com EU: info-de@origene.com CN: techsupport@origene.cn





Minimum Stage Grouping:

IV

T (Extent of Primary

Tumor):

N (Lymph node

N0

T4

metastasis):

M (Distant metastasis): M1

Storage: Store FFPE tissue sections at +4°C.

**Stability:** All FFPE tissue sections are stable for 1 year from date of purchase.

## **Product images:**



4x Image



20x Image