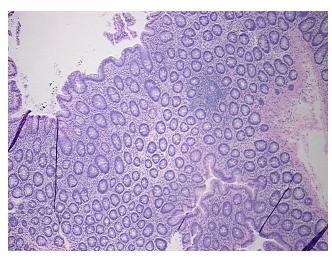

umor Hypo/Acellular

Stroma:

Tumor Hypercellular 0%

Stroma:

Necrosis: 09

**Pathology Verification** 95% mucosa, 5% submucosa notes from H&E review:

0%

CASE Diagnosis (from medical center path

report):

Adenocarcinoma of colon

Age: 77
Gender: Male

**Tumor Grade:** AJCC G3: Poorly differentiated

OriGene Technologies, Inc.

9620 Medical Center Drive, Ste 200 Rockville, MD 20850, US Phone: +1-888-267-4436 https://www.origene.com techsupport@origene.com EU: info-de@origene.com CN: techsupport@origene.cn





Minimum Stage Grouping:

IV

T (Extent of Primary

Tumor):

N (Lymph node

N0

T4

metastasis):

M (Distant metastasis): M1

Storage: Store FFPE tissue sections at +4°C.

**Stability:** All FFPE tissue sections are stable for 1 year from date of purchase.

## **Product images:**



4x Image



20x Image