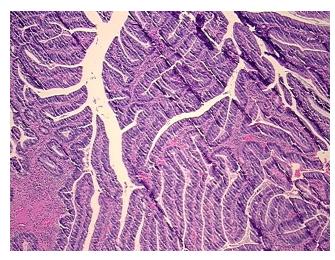

Appearance: T

Sample Diagnosis (from Pathology Verification):

Adenoma of colon

 Normal:
 0%

 Lesional:
 0%

 Tumor:
 100%

Tumor Hypo/Acellular

Stroma:

0%

Tumor Hypercellular

Stroma:

0%

Necrosis: 09

Pathology Verification notes from H&E review:

tubulovillous adenoma with focal high grade dysplasia

CASE Diagnosis (from medical center path

## **Product images:**

4x Image

20x Image