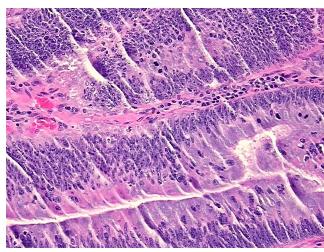

Appearance: T

Sample Diagnosis (from Pathology Verification):

Adenoma of colon

 Normal:
 0%

 Lesional:
 0%

 Tumor:
 100%

Tumor Hypo/Acellular

Stroma:

0%

Tumor Hypercellular

Stroma:

0%

Necrosis: 09

Pathology Verification notes from H&E review:

tubulovillous adenoma with focal high grade dysplasia

CASE Diagnosis (from medical center path

## **Product images:**

4x Image

20x Image