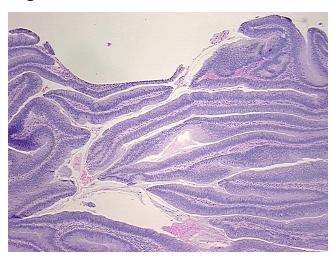

ma of colon

Normal: 0% Lesional: 0% 80% Tumor:

Tumor Hypo/Acellular

Stroma:

0%

**Tumor Hypercellular** 

Stroma:

20%

0% **Necrosis:** 

**CASE Diagnosis (from** medical center path

report):

Adenocarcinoma of colon

82 Age:

Gender: **Female** 

**Tumor Grade:** AJCC G1: Well differentiated

Minimum Stage Ī

Grouping:



OriGene Technologies, Inc. 9620 Medical Center Drive, Ste 200

CN: techsupport@origene.cn

Rockville, MD 20850, US Phone: +1-888-267-4436 https://www.origene.com techsupport@origene.com EU: info-de@origene.com



T (Extent of Primary

Tumor):

T2

N (Lymph node

N1

metastasis):

M (Distant metastasis): MX

**Storage:** Store FFPE tissue sections at +4°C.

**Stability:** All FFPE tissue sections are stable for 1 year from date of purchase.

## **Product images:**



4x Image



20x Image