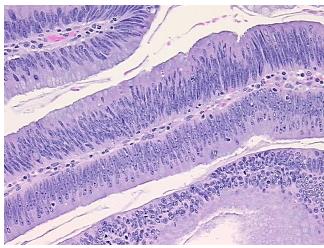

Normal: 0% Lesional: 0% 80% Tumor:

Tumor Hypo/Acellular

Stroma:

0%

**Tumor Hypercellular** 

Stroma:

20%

0% **Necrosis:** 

**CASE Diagnosis (from** medical center path

report):

Adenocarcinoma of colon

82 Age:

Gender: **Female** 

**Tumor Grade:** AJCC G1: Well differentiated

Minimum Stage Ī

Grouping:



OriGene Technologies, Inc. 9620 Medical Center Drive, Ste 200

CN: techsupport@origene.cn

Rockville, MD 20850, US Phone: +1-888-267-4436 https://www.origene.com techsupport@origene.com EU: info-de@origene.com



T (Extent of Primary

Tumor):

T2

N (Lymph node

N1

metastasis):

M (Distant metastasis): MX

**Storage:** Store FFPE tissue sections at +4°C.

**Stability:** All FFPE tissue sections are stable for 1 year from date of purchase.

## **Product images:**



4x Image



20x Image