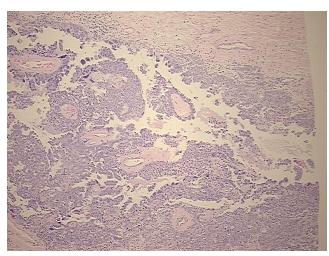

Necrosis: 09

Pathology Verification

notes from H&E review:

CASE Diagnosis (from

medical center path

report):

Carcinoma of ovary, papillary serous

Tumor: involement of fallopian tube by direct spreading

**Age:** 52

**Gender:** Female

**Tumor Grade:** FIGO G3: Poorly differentiated

0%



**OriGene Technologies, Inc.** 9620 Medical Center Drive, Ste 200

CN: techsupport@origene.cn

Rockville, MD 20850, US Phone: +1-888-267-4436 https://www.origene.com techsupport@origene.com EU: info-de@origene.com



Minimum Stage Grouping:

IIIC

T3c

T (Extent of Primary

Tumor):

N1

N (Lymph node metastasis):

M (Distant metastasis): MX

Storage: Store FFPE tissue sections at +4°C.

**Stability:** All FFPE tissue sections are stable for 1 year from date of purchase.

## **Product images:**



4x Image



20x Image