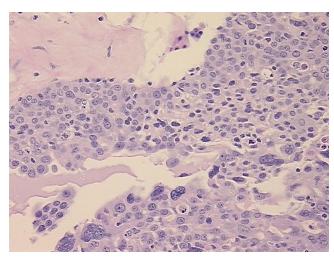

09

Pathology Verification

notes from H&E review:

CASE Diagnosis (from

medical center path

report):

Carcinoma of ovary, papillary serous

Tumor: involement of fallopian tube by direct spreading

**Age:** 52

**Gender:** Female

**Tumor Grade:** FIGO G3: Poorly differentiated

0%



**OriGene Technologies, Inc.** 9620 Medical Center Drive, Ste 200

CN: techsupport@origene.cn

Rockville, MD 20850, US Phone: +1-888-267-4436 https://www.origene.com techsupport@origene.com EU: info-de@origene.com



Minimum Stage Grouping:

IIIC

T3c

T (Extent of Primary

Tumor):

N1

N (Lymph node metastasis):

M (Distant metastasis): MX

Storage: Store FFPE tissue sections at +4°C.

**Stability:** All FFPE tissue sections are stable for 1 year from date of purchase.

## **Product images:**



4x Image



20x Image