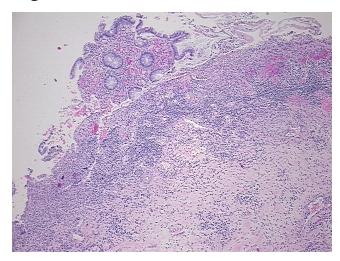

## **Product images:**

4x Image

20x Image

Site of Finding: Colon: right

Appearance:

Sample Diagnosis (from Pathology Verification):

Colitis, ulcerative, chronic active

0% Normal: Lesional: 100%

0% Tumor:

Tumor Hypo/Acellular

Stroma:

Colitis, ulcerative, chronic active

3% mucosa with severe ulceration, 27% submucosa, 70% muscle with serositis

47 Age:

Gender: **Female** 

Store FFPE tissue sections at +4°C. Storage:

OriGene Technologies, Inc. 9620 Medical Center Drive, Ste 200