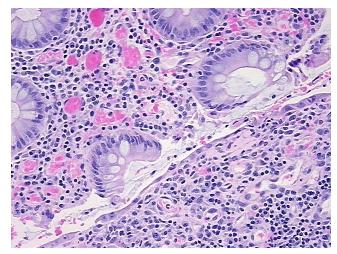

## **Product images:**

4x Image

20x Image

Site of Finding: Colon: right

Appearance:

Sample Diagnosis (from Pathology Verification):

Colitis, ulcerative, chronic active

0% Normal: Lesional: 100%

0% Tumor:

Tumor Hypo/Acellular

Stroma:

Colitis, ulcerative, chronic active

3% mucosa with severe ulceration, 27% submucosa, 70% muscle with serositis

47 Age:

Gender: **Female** 

Store FFPE tissue sections at +4°C. Storage:

OriGene Technologies, Inc. 9620 Medical Center Drive, Ste 200