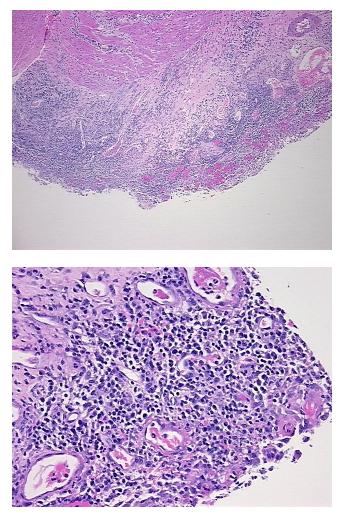

| Product Type:                                           | FFPE Sections                                                              |
|---------------------------------------------------------|----------------------------------------------------------------------------|
| Disease State:                                          | Other Disease                                                              |
| Diagnosis Category:                                     | Inflammatory Bowel Disease (IBD)                                           |
| Tissue:                                                 | Colon                                                                      |
| Frozen Sample ID:                                       | PA15476DF3                                                                 |
| Case ID:                                                | CU000006623                                                                |
| Tissue of Origin:                                       | Colon: right                                                               |
| Site of Finding:                                        | Colon: right                                                               |
| Appearance:                                             | L                                                                          |
| Sample Diagnosis (from<br>Pathology Verification):      | Colitis, ulcerative, chronic active                                        |
| Normal:                                                 | 0%                                                                         |
| Lesional:                                               | 100%                                                                       |
| Tumor:                                                  | 0%                                                                         |
| Tumor Hypo/Acellular<br>Stroma:                         | 0%                                                                         |
| Tumor Hypercellular<br>Stroma:                          | 0%                                                                         |
| Necrosis:                                               | 0%                                                                         |
| Pathology Verification<br>notes from H&E review:        | 3% mucosa with severe ulceration, 27% submucosa, 70% muscle with serositis |
| CASE Diagnosis (from<br>medical center path<br>report): | Colitis, ulcerative, chronic active                                        |
| Age:                                                    | 47                                                                         |
| Gender:                                                 | Female                                                                     |
| Storage:                                                | Store FFPE tissue sections at +4°C.                                        |
|                                                         |                                                                            |

# **Product images:**

4x Image

20x Image

This product is to be used for laboratory only. Not for diagnostic or therapeutic use. ©2022 OriGene Technologies, Inc., 9620 Medical Center Drive, Ste 200, Rockville, MD 20850, US