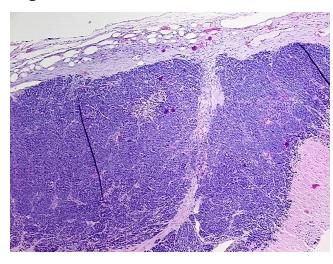

static

Normal: 0%

Lesional: 0%

Tumor: 70%

Tumor Hypo/Acellular

Stroma:

0%

**Tumor Hypercellular** 

Stroma:

10%

20%

Necrosis:

CASE Diagnosis (from

medical center path

report):

Carcinoma of skin, Merkel cell, metastatic

**Age:** 60

Gender: Male

Tumor Grade: Not Reported

Minimum Stage III

**Grouping:** 



**OriGene Technologies, Inc.** 9620 Medical Center Drive, Ste 200

CN: techsupport@origene.cn

Rockville, MD 20850, US Phone: +1-888-267-4436 https://www.origene.com techsupport@origene.com EU: info-de@origene.com



T (Extent of Primary

Tumor):

pN1

pT2

N (Lymph node metastasis):

M (Distant metastasis): pMX

**Storage:** Store FFPE tissue sections at +4°C.

**Stability:** All FFPE tissue sections are stable for 1 year from date of purchase.

## **Product images:**



4x Image



20x Image