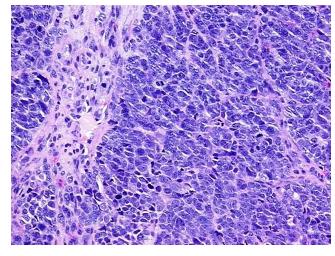

al: 0%

Lesional: 0%

Tumor: 70%

Tumor Hypo/Acellular

Stroma:

0%

**Tumor Hypercellular** 

Stroma:

10%

20%

Necrosis:

CASE Diagnosis (from

medical center path

report):

Carcinoma of skin, Merkel cell, metastatic

**Age:** 60

Gender: Male

Tumor Grade: Not Reported

Minimum Stage III

**Grouping:** 



**OriGene Technologies, Inc.** 9620 Medical Center Drive, Ste 200

CN: techsupport@origene.cn

Rockville, MD 20850, US Phone: +1-888-267-4436 https://www.origene.com techsupport@origene.com EU: info-de@origene.com



T (Extent of Primary

Tumor):

pN1

pT2

N (Lymph node metastasis):

M (Distant metastasis): pMX

**Storage:** Store FFPE tissue sections at +4°C.

**Stability:** All FFPE tissue sections are stable for 1 year from date of purchase.

## **Product images:**



4x Image



20x Image