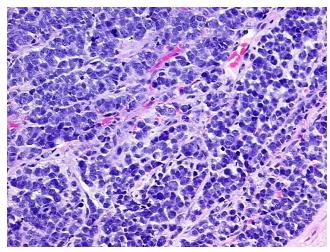

## **Product images:**

4x Image

20x Image

Site of Finding: Lymph node

Appearance: Tumor

Sample Diagnosis (from Carcinoma of skin, Merkel cell, metastatic

Pathology Verification):

0%

0% Normal:

Lesional: 0%

55% Tumor:

Carcinoma of skin, Merkel cell, metastatic

T (Extent of Primary

Tumor):

pN1

pT2

N (Lymph node metastasis):

M (Distant metastasis): pMX

**Storage:** Store FFPE tissue sections at +4°C.