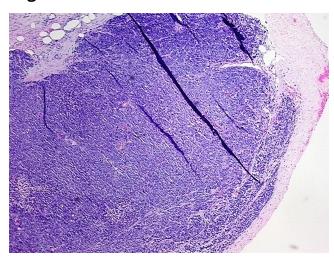

## **Product images:**

4x Image

20x Image

Site of Finding: Lymph node

Appearance: Tumor

Sample Diagnosis (from Carcinoma of skin, Merkel cell, metastatic

Pathology Verification):

0%

0% Normal:

Lesional: 0%

55% Tumor:

Carcinoma of skin, Merkel cell, metastatic

T (Extent of Primary

Tumor):

pN1

pT2

N (Lymph node metastasis):

M (Distant metastasis): pMX

**Storage:** Store FFPE tissue sections at +4°C.