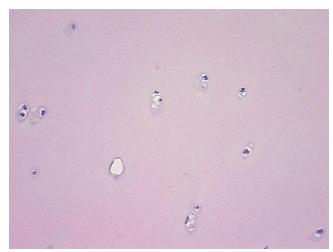

Site of Finding: Cartilage

Appearance:

Sample Diagnosis (from Pathology Verification):

Within normal limits

20% chondrocytes, 80% matrix

Normal: 100% Lesional: 0% 0% Tumor:

Tumor Hypo/Acellular

Stroma:

0%

**Tumor Hypercellular** 

Stroma:

0%

**Necrosis:** 

**Pathology Verification** 

notes from H&E review:

**CASE Diagnosis (from** 

medical center path

report):

74 Age:

Gender: Male

Store FFPE tissue sections at +4°C. Storage:

Atherosclerosis

OriGene Technologies, Inc.

9620 Medical Center Drive, Ste 200 Rockville, MD 20850, US Phone: +1-888-267-4436 https://www.origene.com techsupport@origene.com EU: info-de@origene.com CN: techsupport@origene.cn





Stability:

All FFPE tissue sections are stable for 1 year from date of purchase.

## **Product images:**



4x Image



20x Image