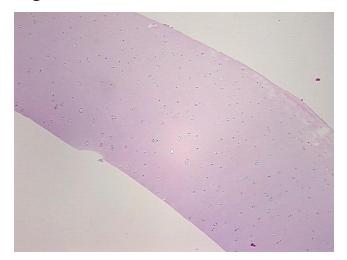

n: Cartilage Site of Finding: Cartilage

Appearance:

Sample Diagnosis (from Pathology Verification):

Within normal limits

20% chondrocytes, 80% matrix

Normal: 100% Lesional: 0% 0% Tumor:

Tumor Hypo/Acellular

Stroma:

0%

**Tumor Hypercellular** 

Stroma:

0%

**Necrosis:** 

**Pathology Verification** 

notes from H&E review:

**CASE Diagnosis (from** 

medical center path

report):

74 Age:

Gender: Male

Store FFPE tissue sections at +4°C. Storage:

Atherosclerosis

OriGene Technologies, Inc.

9620 Medical Center Drive, Ste 200 Rockville, MD 20850, US Phone: +1-888-267-4436 https://www.origene.com techsupport@origene.com EU: info-de@origene.com CN: techsupport@origene.cn





Stability:

All FFPE tissue sections are stable for 1 year from date of purchase.

## **Product images:**



4x Image



20x Image