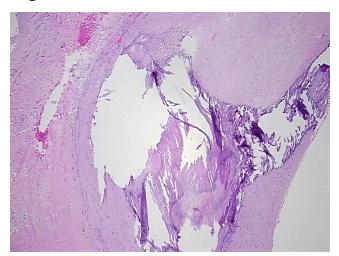

ery: peripheral

Appearance:

Sample Diagnosis (from Pathology Verification):

Atherosclerosis

Normal: 25%
Lesional: 75%
Tumor: 0%
Tumor Hypo/Acellular 0%

Chromas

Stroma:

0%

Tumor Hypercellular

Stroma:

Necrosis: 0%

Pathology Verification notes from H&E review:

normal: 100% vein; lesion: 80% vessel, 20% atherosclerotic plaque

CASE Diagnosis (from medical center path

report):

Atherosclerosis

Age: 74
Gender: Male

Storage: Store FFPE tissue sections at +4°C.



**OriGene Technologies, Inc.** 9620 Medical Center Drive, Ste 200

CN: techsupport@origene.cn

Rockville, MD 20850, US Phone: +1-888-267-4436 https://www.origene.com techsupport@origene.com EU: info-de@origene.com



Stability:

All FFPE tissue sections are stable for 1 year from date of purchase.

## **Product images:**



4x Image



20x Image