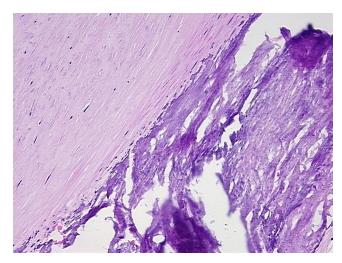

ral

Appearance:

Sample Diagnosis (from Pathology Verification):

Atherosclerosis

Normal: 25%
Lesional: 75%
Tumor: 0%
Tumor Hypo/Acellular 0%

Chromas

Stroma:

0%

Tumor Hypercellular

Stroma:

Necrosis: 0%

Pathology Verification notes from H&E review:

normal: 100% vein; lesion: 80% vessel, 20% atherosclerotic plaque

CASE Diagnosis (from medical center path

report):

Atherosclerosis

Age: 74
Gender: Male

Storage: Store FFPE tissue sections at +4°C.



**OriGene Technologies, Inc.** 9620 Medical Center Drive, Ste 200

CN: techsupport@origene.cn

Rockville, MD 20850, US Phone: +1-888-267-4436 https://www.origene.com techsupport@origene.com EU: info-de@origene.com



Stability:

All FFPE tissue sections are stable for 1 year from date of purchase.

## **Product images:**



4x Image



20x Image