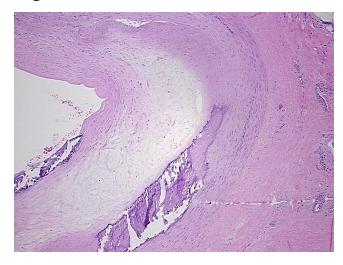

## **Product data:**

**Product Type: FFPE Sections Disease State:** Other Disease Atherosclerosis **Diagnosis Category:** 

Tissue: Artery

Frozen Sample ID: PA00005ED8 Case ID: CU0000006617 Tissue of Origin: Artery: peripheral Site of Finding: Artery: peripheral

Appearance:

Sample Diagnosis (from Pathology Verification):

Atherosclerosis

Normal: 0% Lesional: 100% 0% Tumor: 0%

Tumor Hypo/Acellular

Stroma:

0%

**Tumor Hypercellular** Stroma:

**Necrosis:** 

**Pathology Verification** notes from H&E review:

Atherosclerosis

**CASE Diagnosis (from** medical center path

report):

74 Age:

Gender: Male

Store FFPE tissue sections at +4°C. Storage:

80% vessel, 20% atherosclerotic plaque

Stability:

All FFPE tissue sections are stable for 1 year from date of purchase.

## **Product images:**

4x Image

20x Image