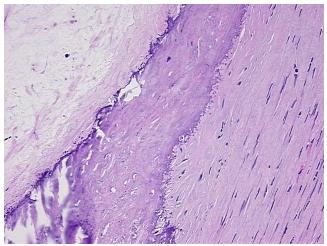

## **Product data:**

**Product Type: FFPE Sections Disease State:** Other Disease Atherosclerosis **Diagnosis Category:** 

Tissue: Artery

Frozen Sample ID: PA00005ED8 Case ID: CU0000006617 Tissue of Origin: Artery: peripheral Site of Finding: Artery: peripheral

Appearance:

Sample Diagnosis (from Pathology Verification):

Atherosclerosis

Normal: 0% Lesional: 100% 0% Tumor: 0%

Tumor Hypo/Acellular

Stroma:

0%

**Tumor Hypercellular** Stroma:

**Necrosis:** 

**Pathology Verification** notes from H&E review:

Atherosclerosis

**CASE Diagnosis (from** medical center path

report):

74 Age:

Gender: Male

Store FFPE tissue sections at +4°C. Storage:

80% vessel, 20% atherosclerotic plaque

Stability:

All FFPE tissue sections are stable for 1 year from date of purchase.

## **Product images:**

4x Image

20x Image