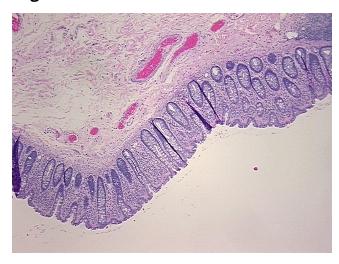

## Product datasheet for CS808313

**Tissue FFPE Sections, Colon: sigmoid** 

**Product data:** 

**Product Type: FFPE Sections** 

**Disease State:** Normal Normal **Diagnosis Category:** Tissue: Colon

Frozen Sample ID: PA154770BE Case ID: CU0000006606 Tissue of Origin: Colon: sigmoid Site of Finding: Colon: sigmoid

Appearance:

Sample Diagnosis (from Pathology Verification):

Within normal limits

100% Normal: Lesional: 0% 0% Tumor: 0%

Tumor Hypo/Acellular

Stroma:

**Tumor Hypercellular** 

Stroma:

0%

**Necrosis:** 

**Pathology Verification** notes from H&E review: 10% mucosa, 10% submucosa, 80% muscle

**CASE Diagnosis (from** medical center path

report):

Adenocarcinoma of colon

67 Age:

Gender: Female

## **Product images:**

4x Image

20x Image