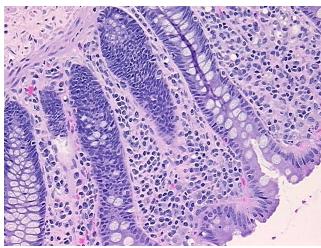

## Product datasheet for CS808313

**Tissue FFPE Sections, Colon: sigmoid** 

**Product data:** 

**Product Type: FFPE Sections** 

**Disease State:** Normal Normal **Diagnosis Category:** Tissue: Colon

Frozen Sample ID: PA154770BE Case ID: CU0000006606 Tissue of Origin: Colon: sigmoid Site of Finding: Colon: sigmoid

Appearance:

Sample Diagnosis (from Pathology Verification):

Within normal limits

100% Normal: Lesional: 0% 0% Tumor: 0%

Tumor Hypo/Acellular

Stroma:

**Tumor Hypercellular** 

Stroma:

0%

**Necrosis:** 

**Pathology Verification** notes from H&E review: 10% mucosa, 10% submucosa, 80% muscle

**CASE Diagnosis (from** medical center path

report):

Adenocarcinoma of colon

67 Age:

Gender: Female

## **Product images:**

4x Image

20x Image