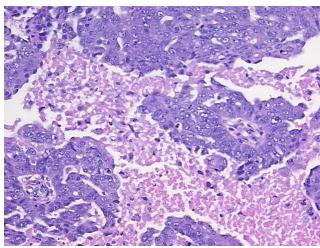

mal: 0%

Lesional: 0%

Tumor: 80%

Tumor Hypo/Acellular

Stroma:

0%

**Tumor Hypercellular** 

Stroma:

15%

Necrosis: 5%

CASE Diagnosis (from

medical center path

report):

Adenocarcinoma of unknown origin, papillary serous, metastatic

**Age:** 57

**Gender:** Female

**Tumor Grade:** FIGO G3: Poorly differentiated

Minimum Stage

**Grouping:** 

IV





T (Extent of Primary

Tumor):

TX

N (Lymph node

NX

metastasis):

M (Distant metastasis): M1

Diagnostic Test Results: Cytokeratins (5 and 6) ~ CK5,6! by IHC,Positive; CD66e ~ CEACAM5! by IHC,Negative; CD15 ~

Lewis X ~ Leu M1! by IHC, Positive; Calretinin, Negative

Storage: Store FFPE tissue sections at +4°C.

**Stability:** All FFPE tissue sections are stable for 1 year from date of purchase.

## **Product images:**



4x Image



20x Image