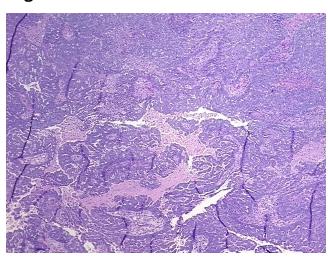

astatic

Normal: 0%

Lesional: 0%

Tumor: 80%

Tumor Hypo/Acellular

Stroma:

0%

**Tumor Hypercellular** 

Stroma:

15%

Necrosis: 5%

CASE Diagnosis (from

medical center path

report):

Adenocarcinoma of unknown origin, papillary serous, metastatic

**Age:** 57

**Gender:** Female

**Tumor Grade:** FIGO G3: Poorly differentiated

Minimum Stage

**Grouping:** 

IV





T (Extent of Primary

Tumor):

TX

N (Lymph node

NX

metastasis):

M (Distant metastasis): M1

Diagnostic Test Results: Cytokeratins (5 and 6) ~ CK5,6! by IHC,Positive; CD66e ~ CEACAM5! by IHC,Negative; CD15 ~

Lewis X ~ Leu M1! by IHC, Positive; Calretinin, Negative

Storage: Store FFPE tissue sections at +4°C.

**Stability:** All FFPE tissue sections are stable for 1 year from date of purchase.

## **Product images:**



4x Image



20x Image